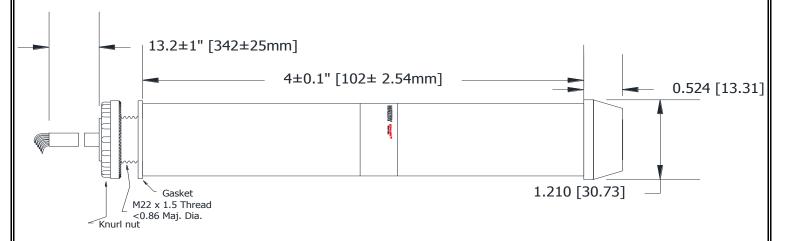

30° to +60° C                                                 |  |
| Mounting               | Recommended hole size is 22.5 mm.                              |  |
| Knurled Nut            | The max recommended torque is 10 in-lbs.                       |  |
| Cable                  | Gray, UL Style 21894, 300V, 105°C, 24AWG, Pb-Free Tinned Leads |  |
| Weight (Typical)       | 105 grams                                                      |  |
| NEMA 12                | Approved with use of included gasket.                          |  |
| Options                | Please contact factory.                                        |  |
|                        |                                                                |  |

Dimensions: Inches (mm)

## cUL Recognized

## **ROHS Compliant**



Connections:

SOUND BLACK wire and ORANGE wire to Power TOP BROWN wire and RED wire to Power