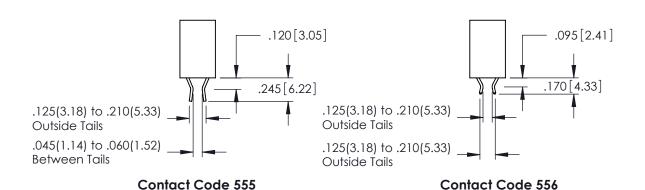

.600 [15.24] .180 [4.57]

560[14.22]

SECTION A-A

346-ENG-MASTER

ISSUE NUMBER ORIGINAL 1

.060 [1.52] .200 [5.08] .210[5.33] -.660[16.76] -

.060 [1.52] .150[3.81] .260[6.6] -Outside Tails .660 [16.76]

.165[4.19] .375 [9.54] .125(3.18) to .210(5.33) .125(3.18) to .210(5.33)

**Contact Code 558** 

**Contact Code 559** 

**Contact Code 560** 

INSULATOR MATERIAL: THERMOPLASTIC POLYESTER, UL 94V-0 CONTACT MATERIAL; COPPER, NICKEL, TIN ALLOY CA-725

CONTACT PLATING: GOLD ON THE MATING AREA, TIN-LEAD ON THE CONTACT TAILS, NICKEL UNDERPLATE