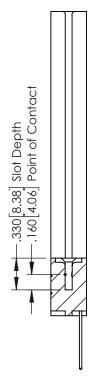

2.060 [52.32]

EDRG

.250 [6.35]

.125 3.18

- 1.375[34.93] 1.535 [38.99]

-1.795 45.59

.370 [9.4]

Card Slot Accepts .054 [1.37] to .070 [1.78]— Thick P.C. Board