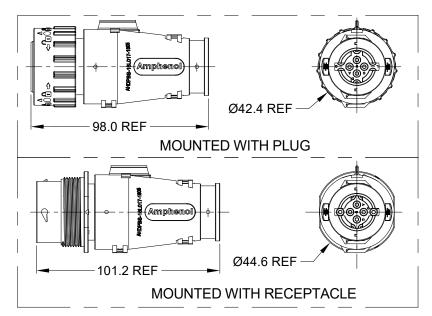

NOTES: UNLESS OTHERWISE SPECIFIED

1. MATERIAL: THERMOPLASTIC, COLORS: BLACK

2.USE WITH AHDP02/04/06-18-\*P/S-BRA

3.CABLE EXIT DESIGNED FOR CORRUGATED TUBE NW 13,17 AND 19.

4. RoHS COMPLIANT

5. ALL DIMENSIONS ARE FOR REFERENCE USE ONLY.

|                                                                                                                                 | AHDPBS-                       | -16L017-1805                                                                                                                                    |              | REF: 2428-016-1805                                                        |                            |                  |  |  |  |  |
|---------------------------------------------------------------------------------------------------------------------------------|-------------------------------|-------------------------------------------------------------------------------------------------------------------------------------------------|--------------|---------------------------------------------------------------------------|----------------------------|------------------|--|--|--|--|
| QUANTITY PART N                                                                                                                 |                               | NUMBER                                                                                                                                          |              | DESCRIPTION                                                               |                            |                  |  |  |  |  |
|                                                                                                                                 | MATERIALS LIST                |                                                                                                                                                 |              |                                                                           |                            |                  |  |  |  |  |
| UNLESS OTHERWISE SPECIFIED  1) All dimensions are in metric(mm). 2) Tolerances are as follows: 1 PL DEC ±0.50   Fractions +1/64 |                               | SIGNATURES DATE                                                                                                                                 |              | DATE                                                                      | A                          | anal             |  |  |  |  |
|                                                                                                                                 |                               | DRAWN:                                                                                                                                          | MILO.DONG    | 08-MAR-22                                                                 | Amphenol                   |                  |  |  |  |  |
| 2 PL DEC ±0.15<br>3 PL DEC ±0.08                                                                                                | Fractions ±1/64<br>Angles ±1° | CHECKED:                                                                                                                                        | SULLEN.ZHANG | 09-MAR-22                                                                 |                            |                  |  |  |  |  |
| 3) Note reference = X                                                                                                           |                               | ENGINEER:                                                                                                                                       |              |                                                                           | 44724 Morley Drive         |                  |  |  |  |  |
| MATERIAL SPECIFICATIONS:                                                                                                        |                               | APPROVAL:                                                                                                                                       | TOMMY.XIE    | 10-MAR-22                                                                 | Clinton Township, MI 48036 |                  |  |  |  |  |
| WEIGHT: 22.8g                                                                                                                   |                               | BACK SHELL.COVER.STRAIGHT.AHDP SERIES.SIZE 18.BRA                                                                                               |              |                                                                           |                            |                  |  |  |  |  |
| PROCESS SPECIFICATIONS:                                                                                                         |                               | SHOWN HEREON ARE THE PROPERTY OF<br>THE AMPHENOL CORPORATION. NO RIGHTS<br>OF REPRODUCTION ARE IMPLIED. ALL<br>DIMENSIONS ARE SUBJECT TO NORMAL |              | N FEATURES,<br>DRMANCE DATA<br>ROPERTY OF<br>ION. NO RIGHTS<br>PLIED. ALL | SIZE TYPE DWG NO:          | -16L017-1805 A 1 |  |  |  |  |
| NEXT ASS'Y:                                                                                                                     |                               |                                                                                                                                                 |              | NS.                                                                       | SCALE: NONE DURAMA         | E SHEET 1 OF 1   |  |  |  |  |