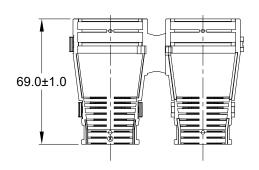

NOTES: UNLESS OTHERWISE SPECIFIED

1. MATERIAL: THERMOPLASTIC, COLORS: BLACK

2.USE WITH AHDP02/04/06-18-\*P/S-BRA

3.CABLE EXIT DESIGNED FOR CORRUGATED TUBE NW 13,17 AND 19.

4. RoHS COMPLIANT

5. ALL DIMENSIONS ARE FOR REFERENCE USE ONLY.

|                                                                                                                                 | AHDPBS-                       | -16L017-1805                                                                                                                                    |              | REF: 2428-016-1805                                                        |                            |                  |  |  |  |  |
|---------------------------------------------------------------------------------------------------------------------------------|-------------------------------|-------------------------------------------------------------------------------------------------------------------------------------------------|--------------|---------------------------------------------------------------------------|----------------------------|------------------|--|--|--|--|
| QUANTITY PART N                                                                                                                 |                               | NUMBER                                                                                                                                          |              | DESCRIPTION                                                               |                            |                  |  |  |  |  |
|                                                                                                                                 | MATERIALS LIST                |                                                                                                                                                 |              |                                                                           |                            |                  |  |  |  |  |
| UNLESS OTHERWISE SPECIFIED  1) All dimensions are in metric(mm). 2) Tolerances are as follows: 1 PL DEC ±0.50   Fractions +1/64 |                               | SIGNATURES DATE                                                                                                                                 |              | DATE                                                                      | A                          | anal             |  |  |  |  |
|                                                                                                                                 |                               | DRAWN:                                                                                                                                          | MILO.DONG    | 08-MAR-22                                                                 | Amphenol                   |                  |  |  |  |  |
| 2 PL DEC ±0.15<br>3 PL DEC ±0.08                                                                                                | Fractions ±1/64<br>Angles ±1° | CHECKED:                                                                                                                                        | SULLEN.ZHANG | 09-MAR-22                                                                 |                            |                  |  |  |  |  |
| 3) Note reference = X                                                                                                           |                               | ENGINEER:                                                                                                                                       |              |                                                                           | 44724 Morley Drive         |                  |  |  |  |  |
| MATERIAL SPECIFICATIONS:                                                                                                        |                               | APPROVAL:                                                                                                                                       | TOMMY.XIE    | 10-MAR-22                                                                 | Clinton Township, MI 48036 |                  |  |  |  |  |
| WEIGHT: 22.8g                                                                                                                   |                               | BACK SHELL.COVER.STRAIGHT.AHDP SERIES.SIZE 18.BRA                                                                                               |              |                                                                           |                            |                  |  |  |  |  |
| PROCESS SPECIFICATIONS:                                                                                                         |                               | SHOWN HEREON ARE THE PROPERTY OF<br>THE AMPHENOL CORPORATION. NO RIGHTS<br>OF REPRODUCTION ARE IMPLIED. ALL<br>DIMENSIONS ARE SUBJECT TO NORMAL |              | N FEATURES,<br>DRMANCE DATA<br>ROPERTY OF<br>ION. NO RIGHTS<br>PLIED. ALL | SIZE TYPE DWG NO:          | -16L017-1805 A 1 |  |  |  |  |
| NEXT ASS'Y:                                                                                                                     |                               |                                                                                                                                                 |              | NS.                                                                       | SCALE: NONE DURAMA         | E SHEET 1 OF 1   |  |  |  |  |