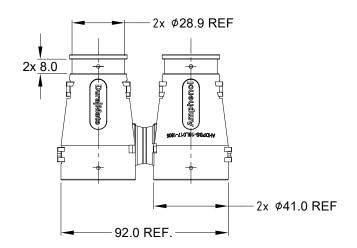

NOTES: UNLESS OTHERWISE SPECIFIED

1. MATERIAL: THERMOPLASTIC, COLORS: BLACK

2.USE WITH AHDP02/04/06-18-\*P/S-BRA

3.CABLE EXIT DESIGNED FOR CORRUGATED TUBE NW 13,17 AND 19.

4. RoHS COMPLIANT

5. ALL DIMENSIONS ARE FOR REFERENCE USE ONLY.

|                                                                                                                                 | AHDPBS-                       | -16L017-1805                                                                                                                                    |              | REF: 2428-016-1805                                                        |                            |                  |  |  |  |  |
|---------------------------------------------------------------------------------------------------------------------------------|-------------------------------|-------------------------------------------------------------------------------------------------------------------------------------------------|--------------|---------------------------------------------------------------------------|----------------------------|------------------|--|--|--|--|
| QUANTITY PART N                                                                                                                 |                               | NUMBER                                                                                                                                          |              | DESCRIPTION                                                               |                            |                  |  |  |  |  |
|                                                                                                                                 | MATERIALS LIST                |                                                                                                                                                 |              |                                                                           |                            |                  |  |  |  |  |
| UNLESS OTHERWISE SPECIFIED  1) All dimensions are in metric(mm). 2) Tolerances are as follows: 1 PL DEC ±0.50   Fractions +1/64 |                               | SIGNATURES DATE                                                                                                                                 |              | DATE                                                                      | A                          | anal             |  |  |  |  |
|                                                                                                                                 |                               | DRAWN:                                                                                                                                          | MILO.DONG    | 08-MAR-22                                                                 | Amphenol                   |                  |  |  |  |  |
| 2 PL DEC ±0.15<br>3 PL DEC ±0.08                                                                                                | Fractions ±1/64<br>Angles ±1° | CHECKED:                                                                                                                                        | SULLEN.ZHANG | 09-MAR-22                                                                 |                            |                  |  |  |  |  |
| 3) Note reference = X                                                                                                           |                               | ENGINEER:                                                                                                                                       |              |                                                                           | 44724 Morley Drive         |                  |  |  |  |  |
| MATERIAL SPECIFICATIONS:                                                                                                        |                               | APPROVAL:                                                                                                                                       | TOMMY.XIE    | 10-MAR-22                                                                 | Clinton Township, MI 48036 |                  |  |  |  |  |
| WEIGHT: 22.8g                                                                                                                   |                               | BACK SHELL.COVER.STRAIGHT.AHDP SERIES.SIZE 18.BRA                                                                                               |              |                                                                           |                            |                  |  |  |  |  |
| PROCESS SPECIFICATIONS:                                                                                                         |                               | SHOWN HEREON ARE THE PROPERTY OF<br>THE AMPHENOL CORPORATION. NO RIGHTS<br>OF REPRODUCTION ARE IMPLIED. ALL<br>DIMENSIONS ARE SUBJECT TO NORMAL |              | N FEATURES,<br>DRMANCE DATA<br>ROPERTY OF<br>ION. NO RIGHTS<br>PLIED. ALL | SIZE TYPE DWG NO:          | -16L017-1805 A 1 |  |  |  |  |
| NEXT ASS'Y:                                                                                                                     |                               |                                                                                                                                                 |              | NS.                                                                       | SCALE: NONE DURAMA         | E SHEET 1 OF 1   |  |  |  |  |