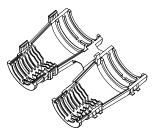

NOTES: UNLESS OTHERWISE SPECIFIED

1. MATERIAL: THERMOPLASTIC, COLORS: BLACK

2.USE WITH AHDP02/04/06-18-\*P/S-BRA

3.CABLE EXIT DESIGNED FOR CORRUGATED TUBE NW 13,17 AND 19.

4. RoHS COMPLIANT

5. ALL DIMENSIONS ARE FOR REFERENCE USE ONLY.