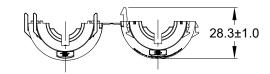

NOTES: UNLESS OTHERWISE SPECIFIED

1. MATERIAL: THERMOPLASTIC, COLORS: BLACK

2.USE WITH AHDP02/04/06-18-\*P/S-BRA

3.CABLE EXIT DESIGNED FOR CORRUGATED TUBE NW 13,17 AND 19.

4. RoHS COMPLIANT

5. ALL DIMENSIONS ARE FOR REFERENCE USE ONLY.

|                                                                                                                                 | AHDPBS-                       | -16L017-1805                                                                                                                                    |              | REF: 2428-016-1805                                                        |                            |                  |  |  |  |  |
|---------------------------------------------------------------------------------------------------------------------------------|-------------------------------|-------------------------------------------------------------------------------------------------------------------------------------------------|--------------|---------------------------------------------------------------------------|----------------------------|------------------|--|--|--|--|
| QUANTITY PART N                                                                                                                 |                               | NUMBER                                                                                                                                          |              | DESCRIPTION                                                               |                            |                  |  |  |  |  |
|                                                                                                                                 | MATERIALS LIST                |                                                                                                                                                 |              |                                                                           |                            |                  |  |  |  |  |
| UNLESS OTHERWISE SPECIFIED  1) All dimensions are in metric(mm). 2) Tolerances are as follows: 1 PL DEC ±0.50   Fractions +1/64 |                               | SIGNATURES DATE                                                                                                                                 |              | DATE                                                                      | A                          | anal             |  |  |  |  |
|                                                                                                                                 |                               | DRAWN:                                                                                                                                          | MILO.DONG    | 08-MAR-22                                                                 | Amphenol                   |                  |  |  |  |  |
| 2 PL DEC ±0.15<br>3 PL DEC ±0.08                                                                                                | Fractions ±1/64<br>Angles ±1° | CHECKED:                                                                                                                                        | SULLEN.ZHANG | 09-MAR-22                                                                 |                            |                  |  |  |  |  |
| 3) Note reference = X                                                                                                           |                               | ENGINEER:                                                                                                                                       |              |                                                                           | 44724 Morley Drive         |                  |  |  |  |  |
| MATERIAL SPECIFICATIONS:                                                                                                        |                               | APPROVAL:                                                                                                                                       | TOMMY.XIE    | 10-MAR-22                                                                 | Clinton Township, MI 48036 |                  |  |  |  |  |
| WEIGHT: 22.8g                                                                                                                   |                               | BACK SHELL.COVER.STRAIGHT.AHDP SERIES.SIZE 18.BRA                                                                                               |              |                                                                           |                            |                  |  |  |  |  |
| PROCESS SPECIFICATIONS:                                                                                                         |                               | SHOWN HEREON ARE THE PROPERTY OF<br>THE AMPHENOL CORPORATION. NO RIGHTS<br>OF REPRODUCTION ARE IMPLIED. ALL<br>DIMENSIONS ARE SUBJECT TO NORMAL |              | N FEATURES,<br>DRMANCE DATA<br>ROPERTY OF<br>ION. NO RIGHTS<br>PLIED. ALL | SIZE TYPE DWG NO:          | -16L017-1805 A 1 |  |  |  |  |
| NEXT ASS'Y:                                                                                                                     |                               |                                                                                                                                                 |              | NS.                                                                       | SCALE: NONE DURAMA         | E SHEET 1 OF 1   |  |  |  |  |