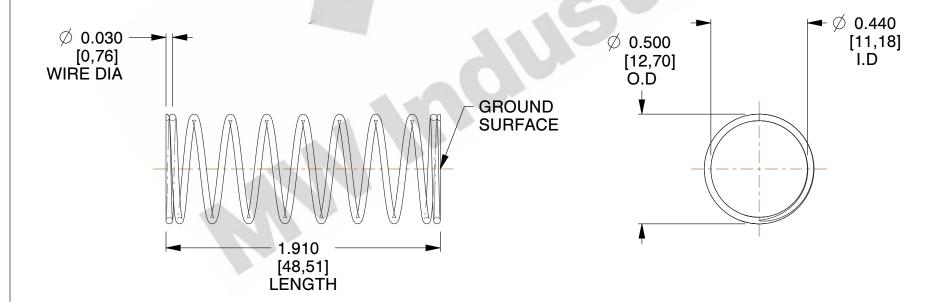

## **NOTES:**

1. Material : Stainless Steel

2. Finish: Glod Irridite

3. Ends: Closed and Ground

4. Total Coils: 10.000

5. Sugg. Max. Deflection: 0.600 (in)6. Sugg. Max. Load: 2.300 (lbs)

7. All Drawing Dimensions are in Inches [mm]

2.286

SCALE

11772

COMPONENT

COMPRESSION SPRINGS

UNIT
INCH [mm]
SHEET

**SPRINGS** 

1 of 1