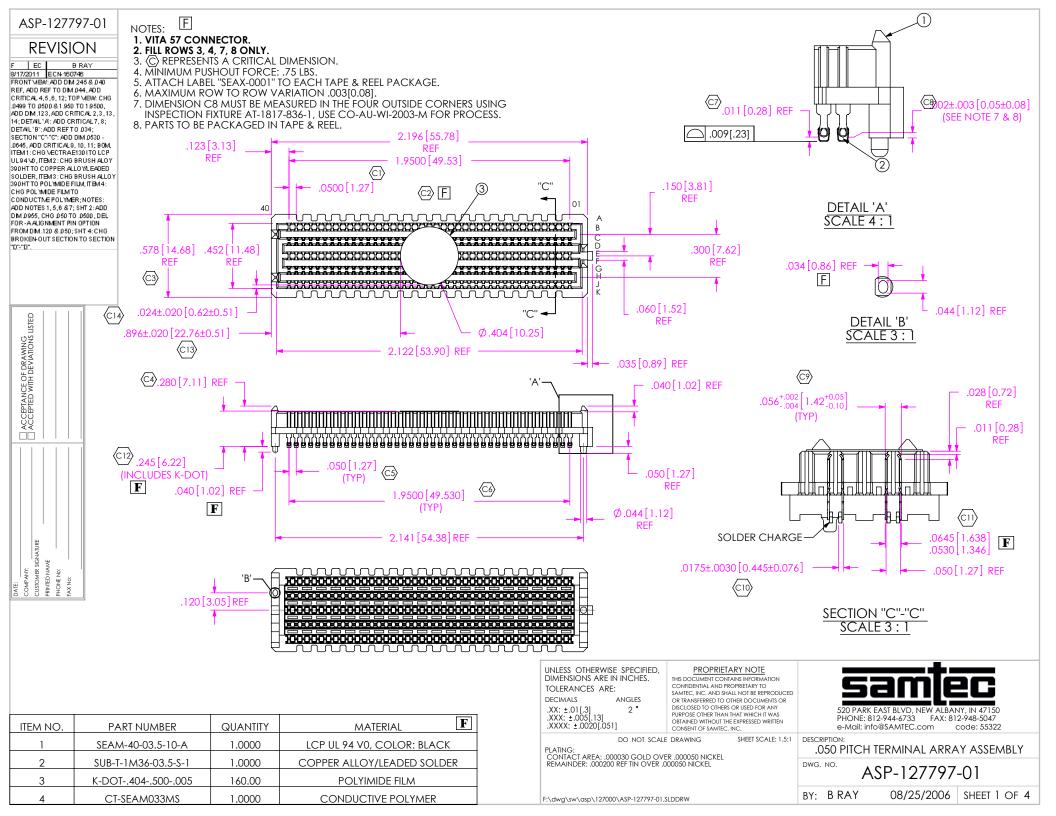

ASP-127797-01

## RECOMMENDED STENCIL LAYOUT FOR ASP-127797-01

REVISION F

NOTE: STENCIL TO BE .0060[.152] THICK



ALL DIMENSIONS ARE SYMMETRICAL ABOUT CENTERLINE

## PROPRIETARY NOTE

THIS DOCUMENT CONTAINS INFORMATION CONFIDENTIAL AND PROPRIETARY TO SAMTEC, INC. AND SHALL NOT BE REPRODUCED OR TRANSFERRED TO OTHER DOCUMENTS OR DISCLOSED TO OTHERS OR USED FOR ANY PURPOSE OTHER THAN THAT WHICH IT WAS OBTAINED WITHOUT THE EXPRESSED WRITTEN CONSENT OF SAMTEC, INC.

Sam lec 520 PARK EAST BLVD, NEW ALBANY, IN 47150

520 PARK EAST BLVD, NEW ALBANY, IN 47150 PHONE: 812-944-6733 FAX: 812-948-5047 e-Mail: info@SAMTEC.com code: 55322

SHEET SCALE: 1.5:1

.050 PITCH TERMINAL ARRAY ASSEMBLY

DWG. NO.

ASP-127797-01

F:\dwg\sw\asp\127000\ASP-127797-01.SLDDRW

BY: B RAY 08/25/2

08/25/2006 SHEET