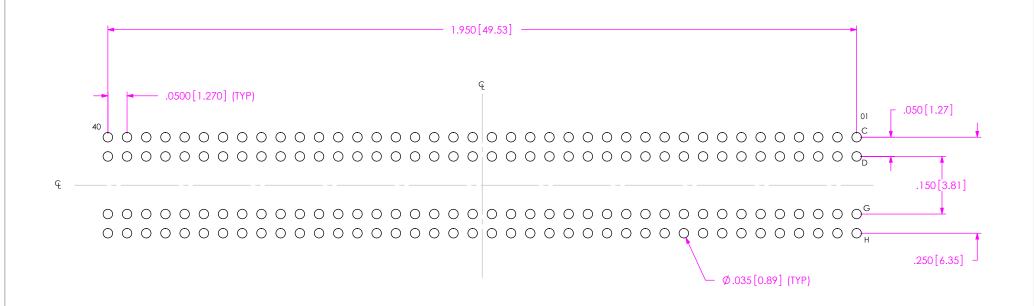

## RECOMMENDED STENCIL LAYOUT FOR ASP-127797-01

REVISION F

NOTE: STENCIL TO BE .0060[.152] THICK

ALL DIMENSIONS ARE SYMMETRICAL ABOUT CENTERLINE