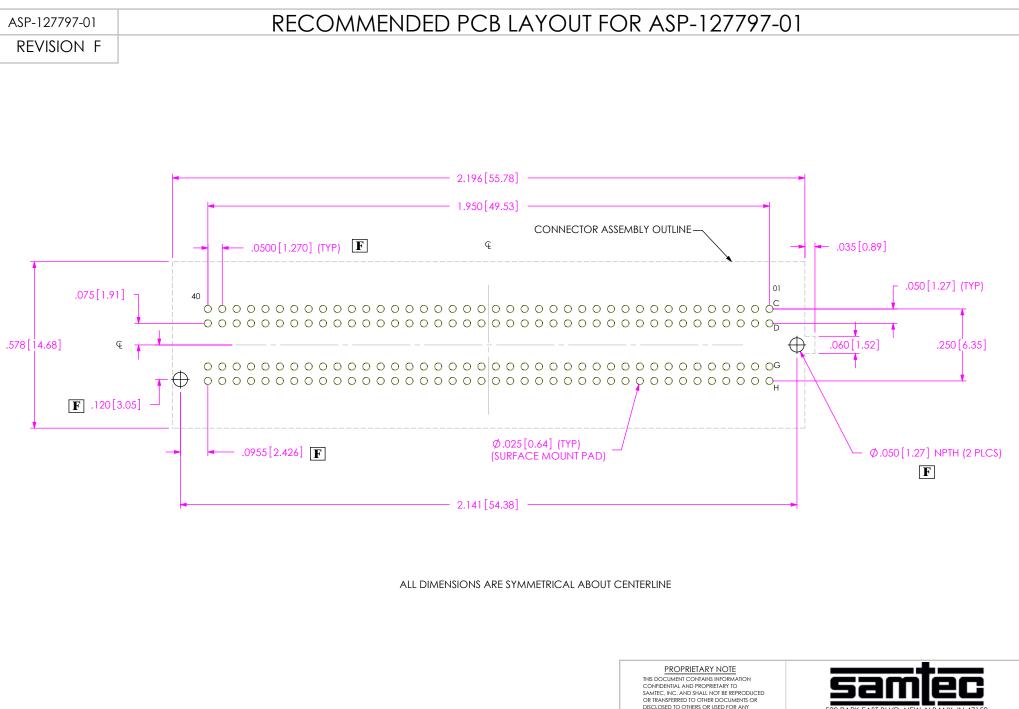

ASP-127797-01

## RECOMMENDED STENCIL LAYOUT FOR ASP-127797-01

REVISION F

NOTE: STENCIL TO BE .0060[.152] THICK



ALL DIMENSIONS ARE SYMMETRICAL ABOUT CENTERLINE

## PROPRIETARY NOTE

THIS DOCUMENT CONTAINS INFORMATION CONFIDENTIAL AND PROPRIETARY TO SAMTEC, INC. AND SHALL NOT BE REPRODUCED OR TRANSFERRED TO OTHER DOCUMENTS OR DISCLOSED TO OTHERS OR USED FOR ANY PURPOSE OTHER THAN THAT WHICH IT WAS OBTAINED WITHOUT THE EXPRESSED WRITTEN CONSENT OF SAMTEC, INC.

Sam lec 520 PARK EAST BLVD, NEW ALBANY, IN 47150

520 PARK EAST BLVD, NEW ALBANY, IN 47150 PHONE: 812-944-6733 FAX: 812-948-5047 e-Mail: info@SAMTEC.com code: 55322

SHEET SCALE: 1.5:1

.050 PITCH TERMINAL ARRAY ASSEMBLY

DWG. NO.

ASP-127797-01

F:\dwg\sw\asp\127000\ASP-127797-01.SLDDRW

BY: B RAY 08/25/2

08/25/2006 SHEET 3