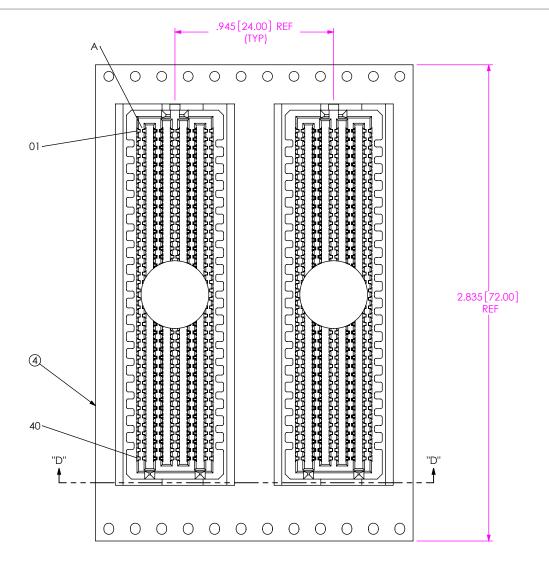

DWG. NO.

ASP-127797-01

F:\dwg\sw\asp\127000\ASP-127797-01.SLDDRW

BY: B RAY 08/25/2

08/25/2006 SHEET 3 OF 4

ASP-127797-01

REVISION F

USER DIRECTION OF UN-REELING \_\_\_\_ **POCKET NOT DETAILED** 

F

SECTION "D"-"D" SCALE 1.75 : 1

PACKAGING VIEW