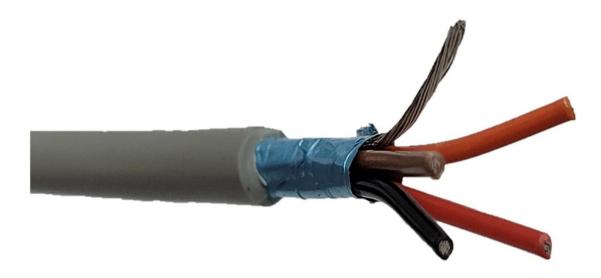

## 50 Feet 4-Conductor 22AWG Stranded-Shielded Bulk Cable M110-4C22G-50

These 22AWG (American Wire Gauge) 4 bare copper conductor stranded-shielded cables can be used for a wide variety applications, including: security/alarm, sound and audio, background music and power-limited control circuits.