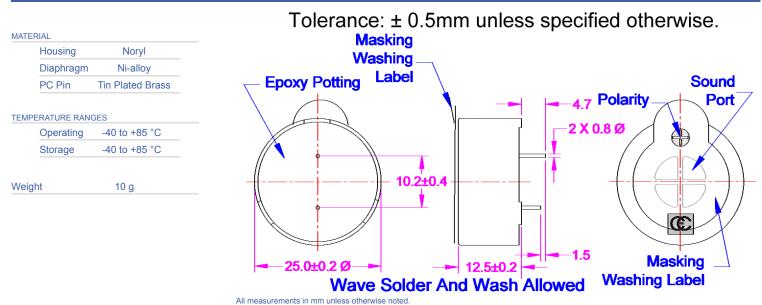

## **Physical Characteristics**

| Revision | Description                                           | Ву | Date       |
|----------|-------------------------------------------------------|----|------------|
| 6-2020   | Added abbreviated former PN. Added general tolerance. | JL | 2020-11-03 |
| 7-2023   | Added part image.                                     | SK | 2023-05-08 |