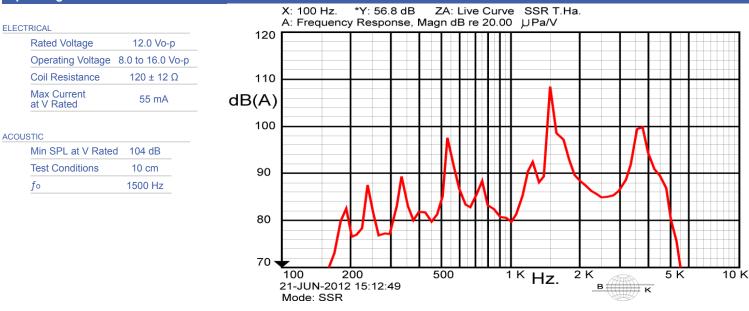

Tel: 1-800-722-8197 1-631-595-2217 Fax: 1-631-667-5484

INDICATORS • SPEAKERS • SOUND TRANSDUCERS • ENCLOSURES • MICROPHONES • BATTERY ACCESSORIES

## CT25E-16T150-1

Former P/N: CEMT250B125-12C15PLR / CEMT250B-12PLR

Rev. 7-2023 RoHS3 & REACH Electromagnetic Sound Transducers



## **Operating Characteristics**



## **Physical Characteristics**



| Revision | Description                                           | Ву | Date       |
|----------|-------------------------------------------------------|----|------------|
| 6-2020   | Added abbreviated former PN. Added general tolerance. | JL | 2020-11-03 |
| 7-2023   | Added part image.                                     | SK | 2023-05-08 |

Warranty: For a period of two (2) years from date of shipping under normal operations conditions. This warranty does not apply to products damaged through misuse, abuse, improper installation, alteration, rework, or attempt to repair.

The information contained herein is believed to be correct, but no guarantee or warranty, express or implied, with respect to accuracy, completeness or results is extended and no