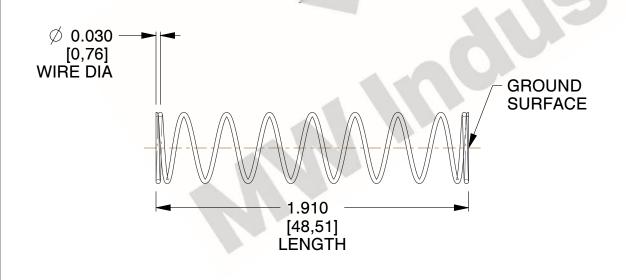

## **NOTES:**

1. Material: Stainless Steel

2. Finish: Glod Irridite

3. Ends: Closed and Ground

4. Total Coils: 10.000

5. Sugg. Max. Deflection: 1.400 (in) 6. Sugg. Max. Load: 2.300 (lbs)

7. All Drawing Dimensions are in Inches [mm]