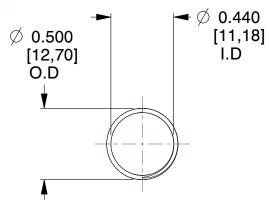

## **NOTES:**

1. Material: Stainless Steel

2. Finish: Glod Irridite

3. Ends: Closed and Ground

4. Total Coils: 10.000

5. Sugg. Max. Deflection: 1.400 (in) 6. Sugg. Max. Load: 2.300 (lbs)

7. All Drawing Dimensions are in Inches [mm]