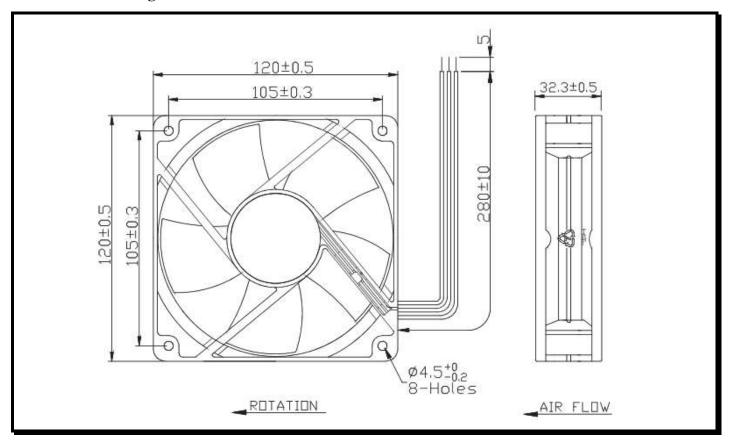

### **Mechanical Drawing:**

#### **Termination:**

 $280\pm10$  mm Lead wires, AWG 24, UL 1007

**Agency Approvals:** UL, CUL, TUV, CE