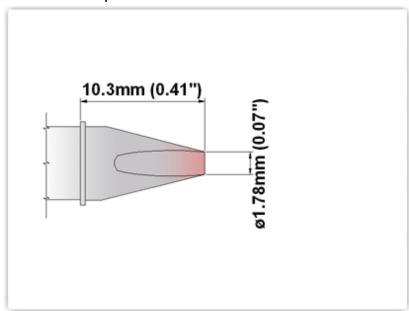

## **Technical Specifications**

EK80CH018

Chisel 30° 1.78mm (0.07")

Tip Style: Chisel 30°
Tip Width: 1.78mm (0.07")
Tip Length: 10.30mm (0.41")

80 Type Cartridge<sup>1</sup>: 420°C - 475°C

RoHS Compliant<sup>2</sup> / Lead Free: YES