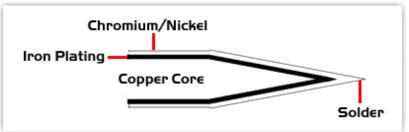

## Material Composition

technique and equipment used. Two different methods or the use of alternative equipment will produce different test results.

Easy Braid Co. tip cartridges will typically idle within a temperature range of +/-1.1°C. However, there is variation in idle temperature across tip geometries within an individual temperature series. Easy Braid Co. offers a wide variety of tip geometries from 0.25mm fine point tip to 5mm chisel. The length and geometry of a tip will have an influence on the tip idle temperature. To accurately measure idle temperature it will depend greatly on the measurement method,