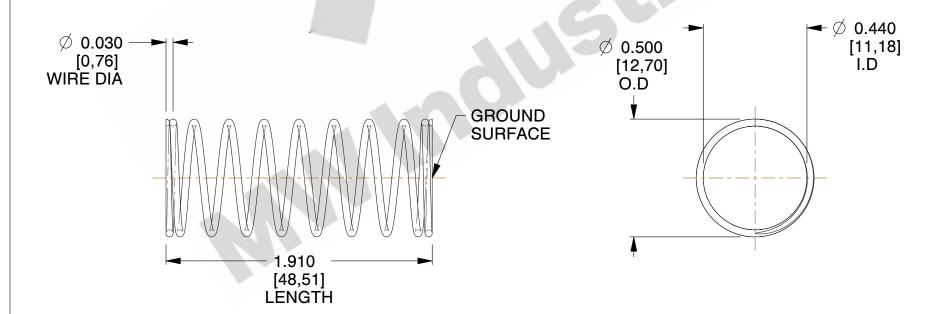

## **NOTES:**

1. Material : Stainless Steel

Finish : Glod Irridite
 Ends : Closed and Ground

4. Total Coils: 10.000

Sugg. Max. Deflection: 0.880 (in)
 Sugg. Max. Load: 2.300 (lbs)

7. All Drawing Dimensions are in Inches [mm]