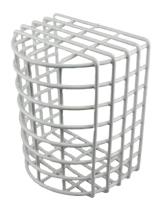

## GSG-1 Mounting Hardware

The GSG-1 is designed to protect wall mounted gas sensors from tampering or damage. The 9 gauge coated steel wire construction holds up well in most environments and is intended for indoor and outdoor use. Mounting hardware is included for the straightforward installation of this product.