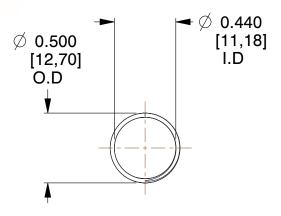

## **NOTES:**

1. Material: Stainless Steel

2. Finish: Glod Irridite

3. Ends: Closed and Ground

4. Total Coils: 10.000

Sugg. Max. Deflection: 1.200 (in)
Sugg. Max. Load: 2.300 (lbs)

7. All Drawing Dimensions are in Inches [mm]