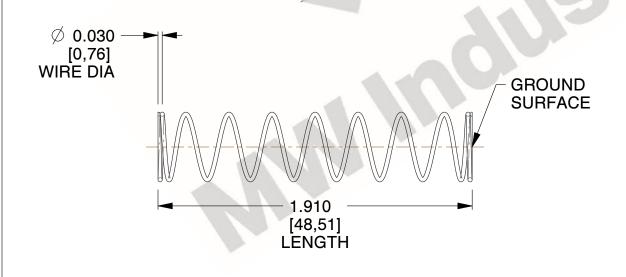

## **NOTES:**

1. Material: Stainless Steel

2. Finish: Glod Irridite

3. Ends: Closed and Ground

4. Total Coils: 10.000

Sugg. Max. Deflection: 1.200 (in)
Sugg. Max. Load: 2.300 (lbs)

7. All Drawing Dimensions are in Inches [mm]