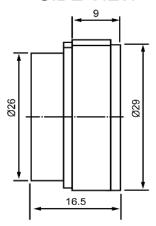

## **TOP VIEW**



## SIDE VIEW



## **BOTTOM VIEW**



| Sp                    | ecifications |       | Notes                       |                  | Revision History          |             |            |            |             |            |  |
|-----------------------|--------------|-------|-----------------------------|------------------|---------------------------|-------------|------------|------------|-------------|------------|--|
| Description           | Value        | Unit  |                             |                  | Version                   | Description |            |            | Date        | Approved   |  |
| Technology            | Piezo        |       | 1) All dimensions are in mm | 1                | Released from Engineering |             |            | 10/21/2013 | J.S         |