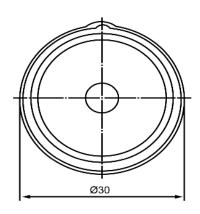

## **TOP VIEW**

## **BOTTOM VIEW**

| Sp                    | ecifications |       | Notes                       |                  | Revision History          |             |            |            |             |            |  |
|-----------------------|--------------|-------|-----------------------------|------------------|---------------------------|-------------|------------|------------|-------------|------------|--|
| Description           | Value        | Unit  |                             |                  | Version                   | Description |            |            | Date        | Approved   |  |
| Technology            | Piezo        |       | 1) All dimensions are in mm | 1                | Released from Engineering |             |            | 10/21/2013 | J.S         |            |  |
| Resonant Frequency    | 3,400        | (Hz)  | 2) All parts meet RoHS      |                  |                           |             |            |            |             |            |  |
| Rated Voltage         | 9            | (V)   |                             |                  |                           |             |            |            |             |            |  |
| SPL @ 10cm            | 90           | (dBA) |                             |                  |                           |             |            |            |             |            |  |
| Capacitance           | 25,000       | (pF)  |                             |                  |                           |             |            |            |             |            |  |
| Mount Type            | Flush Mount  |       |                             |                  |                           |             |            |            |             |            |  |
| Voltage Range         | 3~28         | (V)   |                             |                  |                           |             |            |            |             |            |  |
| Max Rated Current     | 5            | (mA)  |                             |                  |                           |             |            |            |             |            |  |
| Housing Material      | ABS          |       |                             |                  | Drawn by                  | Date        | Checked by | Date       | Approved by | Date       |  |
| Operating Temperature | -20 ~ +60    | °C    |                             |                  | A.B.                      | 10/21/2013  | C.E.       | 10/21/2013 | J.S         | 10/21/2013 |  |
| Storage Temperature   | -30 ~ +70    | °C    |                             | Piezo Transducer | -                         | TP303409-1  |            |            |             |            |  |
| Weight                | 8            | (g)   |                             | Plezo Transducer | Piezo Transducer          |             | 17303409-1 |            |             |            |  |