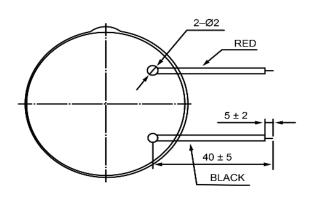

## **BOTTOM VIEW**

| Sp                    | ecifications |       | Notes                       |                  | Revision History          |             |            |            |             |            |  |
|-----------------------|--------------|-------|-----------------------------|------------------|---------------------------|-------------|------------|------------|-------------|------------|--|
| Description           | Value        | Unit  |                             |                  | Version                   | Description |            |            | Date        | Approved   |  |
| Technology            | Piezo        |       | 1) All dimensions are in mm | 1                | Released from Engineering |             |            | 10/21/2013 | J.S         |            |  |
| Resonant Frequency    | 3,400        | (Hz)  | 2) All parts meet RoHS      |                  |                           |             |            |            |             |            |  |
| Rated Voltage         | 9            | (V)   |                             |                  |                           |             |            |            |             |            |  |
| SPL @ 10cm            | 90           | (dBA) |                             |                  |                           |             |            |            |             |            |  |
| Capacitance           | 25,000       | (pF)  |                             |                  |                           |             |            |            |             |            |  |
| Mount Type            | Flush Mount  |       |                             |                  |                           |             |            |            |             |            |  |
| Voltage Range         | 3~28         | (V)   |                             |                  |                           |             |            |            |             |            |  |
| Max Rated Current     | 5            | (mA)  |                             |                  |                           |             |            |            |             |            |  |
| Housing Material      | ABS          |       |                             |                  | Drawn by                  | Date        | Checked by | Date       | Approved by | Date       |  |
| Operating Temperature | -20 ~ +60    | °C    |                             |                  | A.B.                      | 10/21/2013  | C.E.       | 10/21/2013 | J.S         | 10/21/2013 |  |
| Storage Temperature   | -30 ~ +70    | °C    |                             | Piezo Transducer | -                         | TP303409-1  |            |            |             |            |  |
| Weight                | 8            | (g)   |                             | Plezo Transducer | Piezo Transducer          |             | 17303409-1 |            |             |            |  |