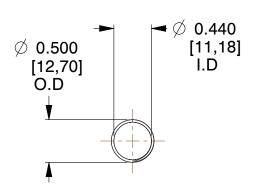

## **NOTES:**

Material : Music Wire
Finish : Glod Irridite

3. Ends: Closed and Ground

4. Total Coils: 10.000

5. Sugg. Max. Deflection: 3.000 (in)6. Sugg. Max. Load: 2.300 (lbs)

7. All Drawing Dimensions are in Inches [mm]