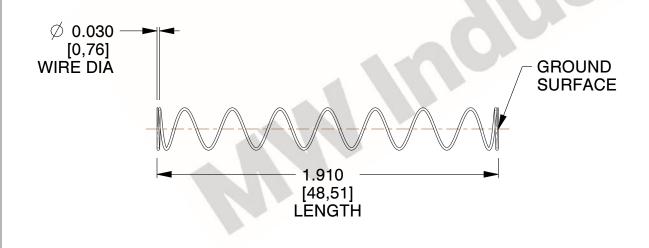

## **NOTES:**

Material : Music Wire
Finish : Glod Irridite

3. Ends: Closed and Ground

4. Total Coils: 10.000

5. Sugg. Max. Deflection: 3.000 (in)6. Sugg. Max. Load: 2.300 (lbs)

7. All Drawing Dimensions are in Inches [mm]