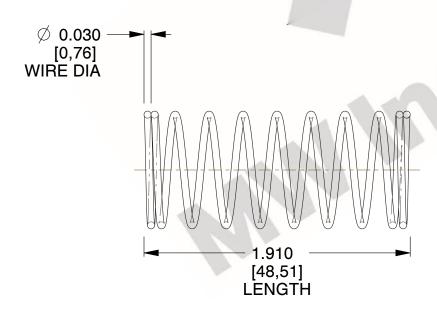

## **NOTES:**

Material : Music Wire
 Finish : Glod Irridite

3. Ends: Closed

4. Total Coils: 10.000

5. Sugg. Max. Deflection: 0.940 (in)6. Sugg. Max. Load: 2.300 (lbs)

7. All Drawing Dimensions are in Inches [mm]

2.454

SCALE

11772

COMPONENT

COMPRESSION SPRINGS

UNIT
INCH [mm]
SHEET

**SPRINGS** 

1 of 1