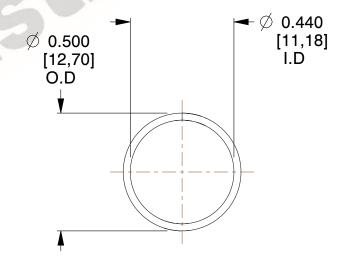

## **NOTES:**

Material : Music Wire
 Finish : Glod Irridite

3. Ends: Closed

4. Total Coils: 10.000

5. Sugg. Max. Deflection: 0.940 (in)6. Sugg. Max. Load: 2.300 (lbs)

7. All Drawing Dimensions are in Inches [mm]

2.454

SCALE

11772

COMPONENT

COMPRESSION SPRINGS

UNIT
INCH [mm]
SHEET

**SPRINGS** 

1 of 1