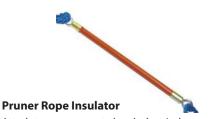

Attach to pruner rope to break electrical current if rope contacts energized lines above insulator. Fiberglass tested to 100KV per foot for 5 minutes.