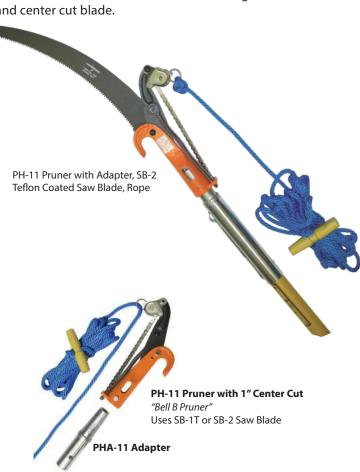

## The Standard With Telecommunications And CATV

Jameson's steel PH pruners have become the standard in telecommunications and CATV for trimming around aerial lines or drops. Both models feature a chain pulley and center cut blade.

| Part Number | Pruners                                                       |
|-------------|---------------------------------------------------------------|
| PH-11       | 1" Center Cut Pruner                                          |
| PH-12       | 1.5" Center Cut Pruner                                        |
|             | Adapters                                                      |
| PHA-11      | Adapts PH-11 Pruner to Pole (Aluminum)                        |
| PHA-12      | Adapts PH-12 Pruner to Pole (Aluminum)                        |
|             | Pruner Accessories                                            |
| PR-20       | Pruner Rope, 5/16" X 20' with Wooden Handle                   |
| PRI-7.5     | Pruner Rope Insulator, 7"                                     |
| PRI-12      | Pruner Rope Insulator, 12"                                    |
|             | Pruner Packages                                               |
| P-11-A      | PH-11 Pruner with PHA-11 Adapter                              |
| P-12-A      | PH-12 Pruner with PHA-12 Adapter                              |
| PH-11-PKG   | PH-11 Pruner, Adapter, SB-1T Saw Blade, Rope, Canvas Scabbard |
| PH-12-PKG   | PH-12 Pruner, Adapter and Rope                                |