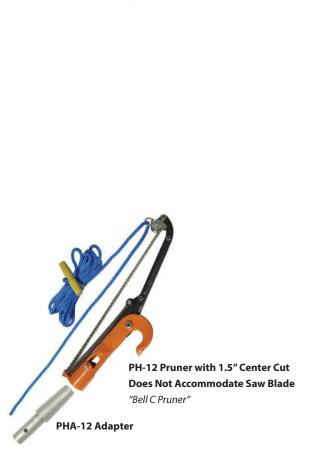

| Part Number | Pruners                                                       |
|-------------|---------------------------------------------------------------|
| PH-11       | 1" Center Cut Pruner                                          |
| PH-12       | 1.5" Center Cut Pruner                                        |
|             | Adapters                                                      |
| PHA-11      | Adapts PH-11 Pruner to Pole (Aluminum)                        |
| PHA-12      | Adapts PH-12 Pruner to Pole (Aluminum)                        |
|             | Pruner Accessories                                            |
| PR-20       | Pruner Rope, 5/16" X 20' with Wooden Handle                   |
| PRI-7.5     | Pruner Rope Insulator, 7"                                     |
| PRI-12      | Pruner Rope Insulator, 12"                                    |
|             | Pruner Packages                                               |
| P-11-A      | PH-11 Pruner with PHA-11 Adapter                              |
| P-12-A      | PH-12 Pruner with PHA-12 Adapter                              |
| PH-11-PKG   | PH-11 Pruner, Adapter, SB-1T Saw Blade, Rope, Canvas Scabbard |
| PH-12-PKG   | PH-12 Pruner, Adapter and Rope                                |