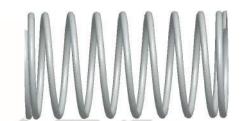

## **NOTES:**

1. Material: Stainless Steel

2. Finish: Glod Irridite

3. Ends: Closed and Ground

4. Total Coils: 10.000

5. Sugg. Max. Deflection: 0.550 (in) 6. Sugg. Max. Load : 2.300 (lbs)

7. All Drawing Dimensions are in Inches [mm]