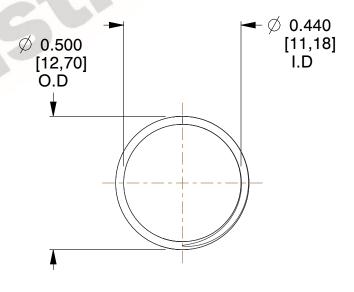

## **NOTES:**

1. Material: Stainless Steel

2. Finish: Glod Irridite

3. Ends: Closed and Ground

4. Total Coils: 10.000

5. Sugg. Max. Deflection: 0.550 (in) 6. Sugg. Max. Load : 2.300 (lbs)

7. All Drawing Dimensions are in Inches [mm]