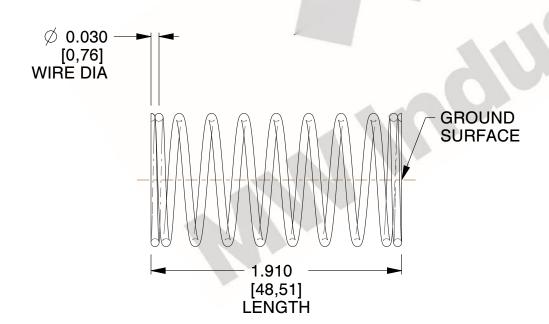

## **NOTES:**

1. Material: Stainless Steel

2. Finish: Glod Irridite

3. Ends: Closed and Ground

4. Total Coils: 10.000

5. Sugg. Max. Deflection: 0.550 (in) 6. Sugg. Max. Load : 2.300 (lbs)

7. All Drawing Dimensions are in Inches [mm]