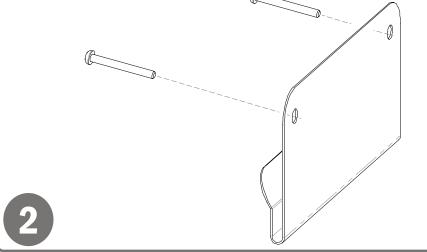

#### **Proper Hanging Procedure:**

- Attach hanger securely back of hanger must lay flush against surface
- 2) Hang empty dispenser on hanger.
- 3) Load product in dispenser.
- 4) To remove, reverse order of steps.

## Installation

Always mount dispensers securely prior to loading with product.

 Mount securely to a wall with screws approved and supplied by building maintenance.