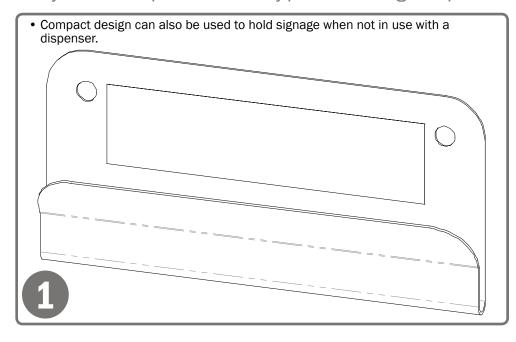

#### **Proper Hanging Procedure:**

- Attach hanger securely back of hanger must lay flush against surface
- 2) Hang empty dispenser on hanger.
- 3) Load product in dispenser.
- 4) To remove, reverse order of steps.