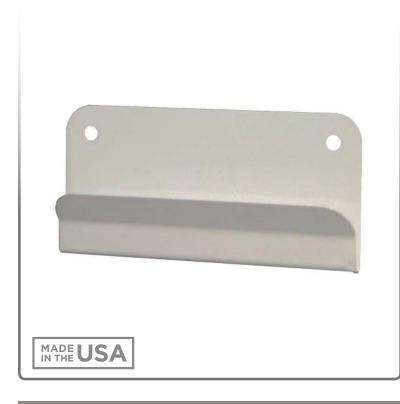

### **Product Description:**

- Hanger Wall
- Holds BOWMAN® protection systems on a wall
- · Screw holes for mounting to a wall
- Quartz Beige Powder-Coated Steel

#### **Product Specifications** (overall external dimensions):

- 5.50"W x 2.62"H x 0.56"D (14.0 cm x 6.7 cm x 1.4 cm)
- 0.2 lbs (0.1 kg) approximated