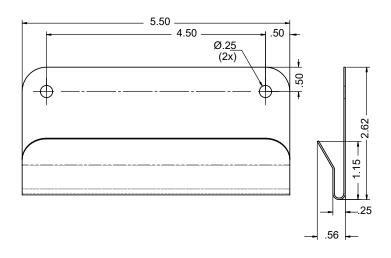

#### **Product Specifications** (overall external dimensions):

- 5.50"W x 2.62"H x 0.56"D (14.0 cm x 6.7 cm x 1.4 cm)
- 0.2 lbs (0.1 kg) approximated