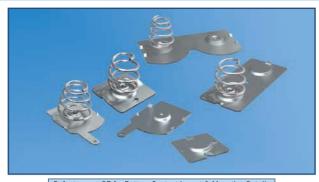

- . Economical and reliable contacts are ideal for molded cases with self contained battery compartments
- "Solder tab" design for either wire lead or PC mounting
- · Unique spring contacts adjust to variations in battery lengths
- Reliable spring contacts assure low contact resistance and a dependable connection
- Space saving, economical, excellent mechanical construction