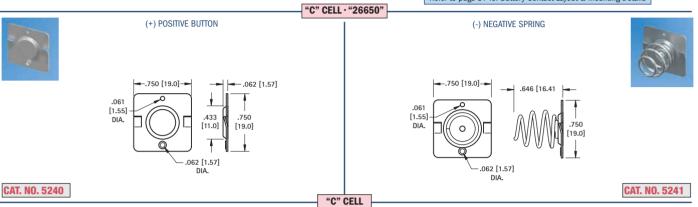

## MATERIAL:

Plate: .020 (.51) Steel, Nickel Plate Spring: Spring Steel, Nickel Plate

Refer to page 37 for Battery Contact Layout & Mounting Details

**DUAL CONTACT** 

**DUAL CONTACT** 

CAT. NO. 5250

2.224 [56.5] 1.319 [33.5] .413 [10.5]