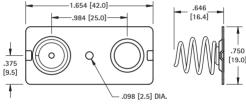

## MATERIAL:

Plate: .020 (.51) Steel, Nickel Plate Spring: Spring Steel, Nickel Plate

Refer to page 37 for Battery Contact Layout & Mounting Details

**DUAL CONTACT** 

**DUAL CONTACT** 

CAT. NO. 5250

2.224 [56.5] 1.319 [33.5] .413 [10.5]

CAT. NO. 5253 Left

CAT. NO. 5252 Right (Shown)

Tel (718) 956-8900 • Fax (718) 956-9040

(800) 221-5510 • kec@keyelco.com