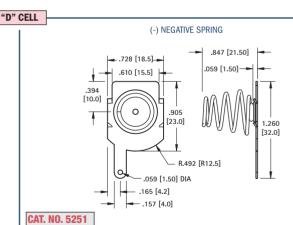

- . Economical and reliable contacts are ideal for molded cases with self contained battery compartments
- "Solder tab" design for either wire lead or PC mounting
- · Unique spring contacts adjust to variations in battery lengths
- Reliable spring contacts assure low contact resistance and a dependable connection
- Space saving, economical, excellent mechanical construction

## MATERIAL:

Plate: .020 (.51) Steel, Nickel Plate Spring: Spring Steel, Nickel Plate

Refer to page 37 for Battery Contact Layout & Mounting Details

**DUAL CONTACT** 

**DUAL CONTACT** 

CAT. NO. 5250

2.224 [56.5] 1.319 [33.5] .413 [10.5]