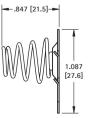

## MATERIAL:

Plate: .020 (.51) Steel, Nickel Plate Spring: Spring Steel, Nickel Plate

Refer to page 37 for Battery Contact Layout & Mounting Details

**DUAL CONTACT** 

**DUAL CONTACT** 

CAT. NO. 5250

2.224 [56.5] 1.319 [33.5] .413 [10.5]