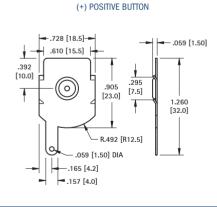

- . Economical and reliable contacts are ideal for molded cases with self contained battery compartments
- "Solder tab" design for either wire lead or PC mounting
- · Unique spring contacts adjust to variations in battery lengths
- Reliable spring contacts assure low contact resistance and a dependable connection
- Space saving, economical, excellent mechanical construction

## MATERIAL:

Plate: .020 (.51) Steel, Nickel Plate Spring: Spring Steel, Nickel Plate

Refer to page 37 for Battery Contact Layout & Mounting Details

**DUAL CONTACT** 

**DUAL CONTACT** 

CAT. NO. 5250

2.224 [56.5] 1.319 [33.5] .413 [10.5]