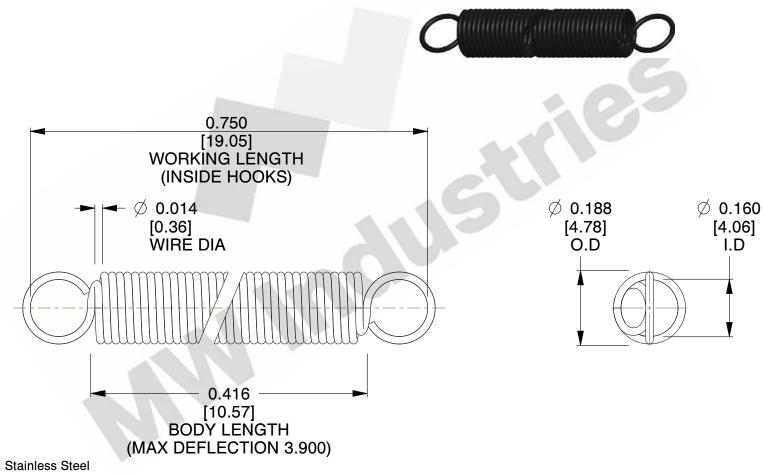

NOTES:

1. Material: Stainless Steel

2. Finish:

3. Sugg Max. Load: 0.550 (lbs) 4. Sugg Max. Deflection: 3.900 (in)

5. All Drawing Dimensions are in Inches [mm]

6. Coil Co

This file and any associated information and specifications are provided for reference and evaluation purposes only, and is subject to change without notice. MW Industries makes no representations, warranties or guarantees as to the appropriateness, accuracy, completeness, or suitability for any purpose, of the file, information or specifications. You are solely responsible for the use of the file, information or specifications.

3.000

SCALE

**EXTENSION SPRINGS** 

**ZZ3-11** 

COMPONENT

**SPRINGS** UNIT INCH [mm] SHEET 1 of 1