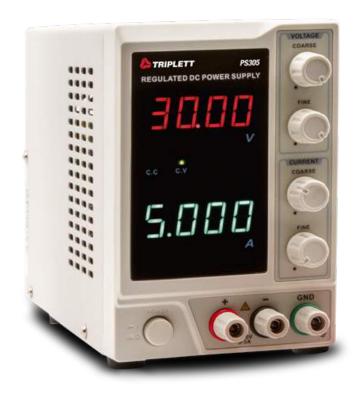

# **PS305** Linear Single Output DC Power Supply

#### Features:

- · Fine and Coarse Adjustments
- · Dual 4-Digit LED displays for voltage and current
- · Short circuit and overload protection
- · Reverse polarity protection
- · Low ripple and noise
- Fused temperature protection with automatic recovery
- · Includes banana to alligator test leads and AC power cord
- Optional model complete with Certificate of Traceability to N.I.S.T.

## **Specifications**

|                  | PS305                                  |
|------------------|----------------------------------------|
| Output Voltage   | 0 to 30.00V                            |
| Output Current   | 0 to 5.000A                            |
| Output Power     | 160W                                   |
| Load Regulation  | <0.01% + 5mV, <0.1% + 10mA             |
| Line Regulation  | <0.01% + 3mV, <0.1% + 3mA              |
| Ripple and noise | ≤2mVrms, ≤3mArms                       |
| Display          | Dual 4-Digit LED (voltage and current) |
| Power            | 110 to 220VAC, 50/60Hz                 |
| Dimensions       | 4.1 x 6.1 x 9.13" (105 x 155 x 232mm)  |
| Weight           | 8.8lbs (4kg)                           |