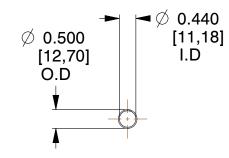

## **NOTES:**

1. Material: Hard Drawn 2. Finish: Glod Irridite

3. Ends: Closed

4. Total Coils: 10.000

5. Sugg. Max. Deflection: 7.500 (in) 6. Sugg. Max. Load : 2.300 (lbs)

7. All Drawing Dimensions are in Inches [mm]

0.390

SCALE

11772

COMPONENT

**COMPRESSION SPRINGS** 

UNIT INCH [mm] SHEET

1 of 1

**SPRINGS**