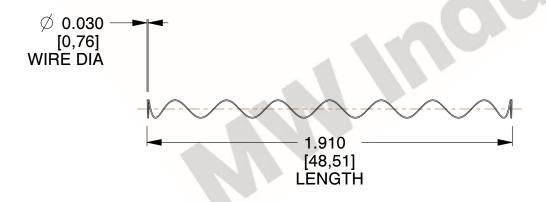

## **NOTES:**

1. Material: Hard Drawn 2. Finish: Glod Irridite

3. Ends: Closed

4. Total Coils: 10.000

5. Sugg. Max. Deflection: 7.500 (in) 6. Sugg. Max. Load : 2.300 (lbs)

7. All Drawing Dimensions are in Inches [mm]

0.390

SCALE

11772

COMPONENT

**COMPRESSION SPRINGS** 

UNIT INCH [mm] SHEET

1 of 1

**SPRINGS**