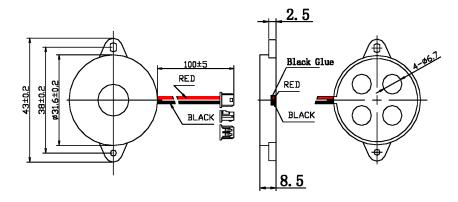

## **Physical Characteristics**

| /ATE | RIALS     |                                |  |
|------|-----------|--------------------------------|--|
|      | Housing   | ABS                            |  |
|      | Diaphragm | Brass                          |  |
|      | Wire      | UL1571, 28<br>AWG              |  |
|      | Connector | Molex:<br>51021-0200 or<br>eq. |  |

# Unless otherwise specified,tolerance: ±0.5(unit:mm)

All measurements in mm unless otherwise noted.

| Revision | Description            | Ву | Date       |
|----------|------------------------|----|------------|
| 0-2021   | Original Specification | СТ | 2021-04-09 |
| 1-2023   | Added part image.      | SK | 2023-05-08 |