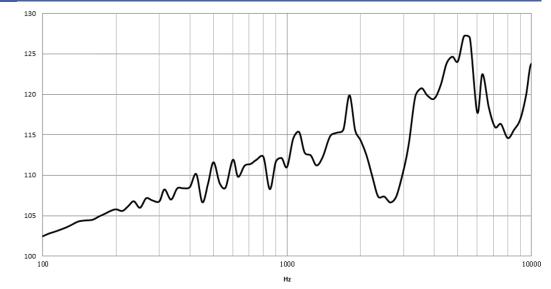

#### ACOUSTIC

| Min SPL at V Rated | 120 dB  |  |
|--------------------|---------|--|
| Test Conditions    | 10 cm   |  |
| fo                 | 5200 Hz |  |