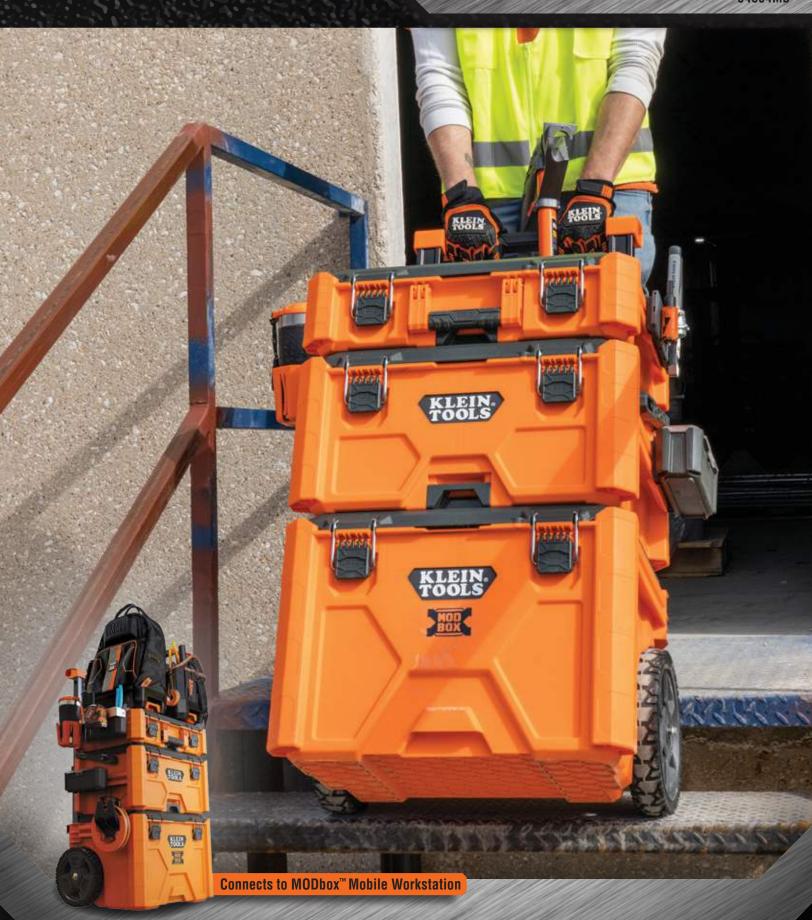

## **SMALL TOOLBOX**

Klein Tools' MODbox<sup>™</sup> Small Toolbox features side rails that connect attachments for more storage options and easy access to commonly used items. Lid features v-groove for conduit and molded-in ruler. Small Toolbox with overmolded comfort handle is IP65 rated, has a 75-Pound (34 kg) capacity, and is made with impact resistant polymers. Comes with a removable organizer bin. Easily connects with other MODbox<sup>™</sup> components to make a custom mobile workstation.