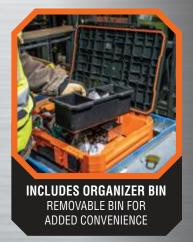

## **SMALL TOOLBOX**

Klein Tools' MODbox<sup>™</sup> Small Toolbox features side rails that connect attachments for more storage options and easy access to commonly used items. Lid features v-groove for conduit and molded-in ruler. Small Toolbox with overmolded comfort handle is IP65 rated, has a 75-Pound (34 kg) capacity, and is made with impact resistant polymers. Comes with a removable organizer bin. Easily connects with other MODbox<sup>™</sup> components to make a custom mobile workstation.