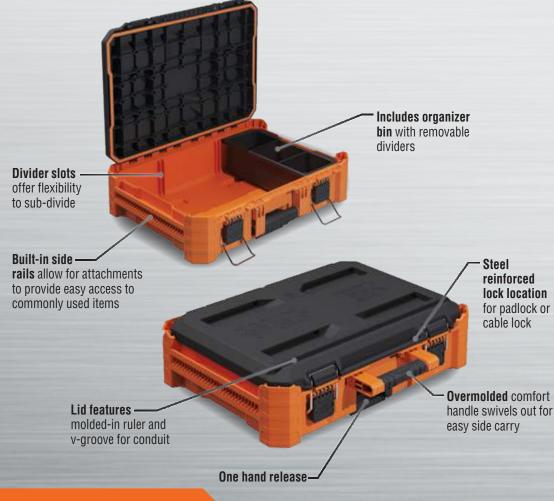

## **SMALL TOOLBOX**

Klein Tools' MODbox<sup>™</sup> Small Toolbox features side rails that connect attachments for more storage options and easy access to commonly used items. Lid features v-groove for conduit and molded-in ruler. Small Toolbox with overmolded comfort handle is IP65 rated, has a 75-Pound (34 kg) capacity, and is made with impact resistant polymers. Comes with a removable organizer bin. Easily connects with other MODbox<sup>™</sup> components to make a custom mobile workstation.