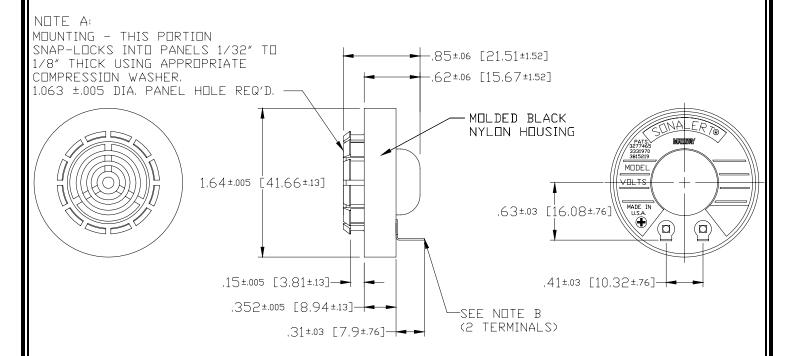

## MALLORY Mallory Sonalert Products Inc. Part # SNP428F Sales Outline Drawing Revision A

## **Specifications:**

| Sound level Category    | Soft Sound Level                   |
|-------------------------|------------------------------------|
| Mode of Operation       | Continuous                         |
| Mounting                | Panel (see note A)                 |
| Voltage Rating          | 4 - 28 Vdc                         |
| Frequency               | 2900 Hz ±500 Hz                    |
| Loudness (Min. Voltage) | 52 dB(A) min. @ 2 FT and 4 Vdc     |
| Loudness (Max Voltage)  | 68 dB(A) min. @ 2FT and 28 Vdc     |
| Current Draw            | 0.5 mA Max @ 4 Vdc                 |
| Current Draw            | 3 mA Max @ 28 Vdc                  |
| Storage Temperature     | $-40^{\circ}$ C to $+85^{\circ}$ C |
| Operating Temperature   | -30°C to +65°C                     |
| Weight (Typical)        | 0.5 oz (17 g)                      |
| Housing                 | 6/6 Nylon, Color Black             |
| Options                 | For other options contact factory  |

**Dimensions:** Inches (mm)

NOTE B: TERMINALS - .016 BRASS, HOT TIN FINISH WITH .076 WIRE HOLE. TERMINAL WILL ACCEPT STANDARD 1/8" QUICK CONNECT