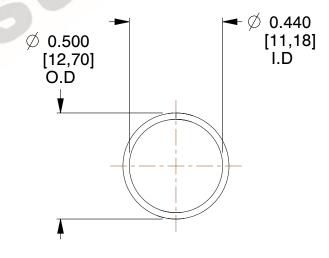

## **NOTES:**

1. Material : Spring Steel 2. Finish: Glod Irridite

3. Ends: Closed

4. Total Coils: 10.000

5. Sugg. Max. Deflection: 0.710 (in) 6. Sugg. Max. Load : 2.300 (lbs)

7. All Drawing Dimensions are in Inches [mm]