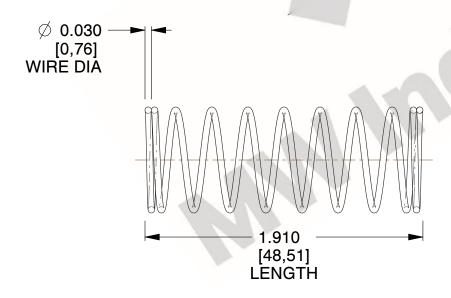

## **NOTES:**

1. Material : Spring Steel 2. Finish: Glod Irridite

3. Ends: Closed

4. Total Coils: 10.000

5. Sugg. Max. Deflection: 0.710 (in) 6. Sugg. Max. Load : 2.300 (lbs)

7. All Drawing Dimensions are in Inches [mm]