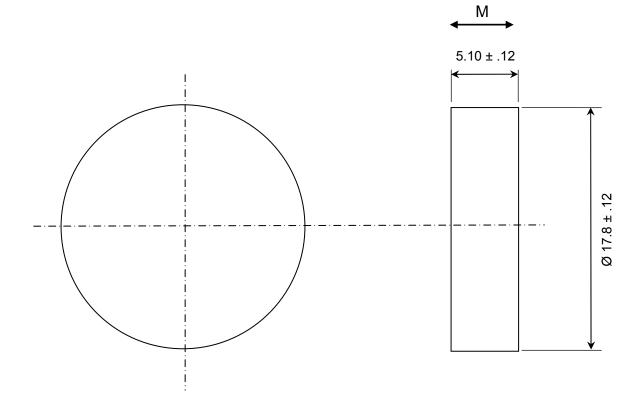

## ALL DIMENSIONS ARE IN MM

## NOTES:

1. MAGNET PROPERTIES PER C5:

Br: 3,800-4,050 G Hc: 2,200-2,600 Oe Hci: ≥2,250 Oe Tmax: 250 C

2. SUPPLIED MAGNETIZED THROUGH THE THICKNESS

| REV | DESCRIPTION                | DATE    | BY |
|-----|----------------------------|---------|----|
| В   | Changed CAD, incl cert, 3D | 1/30/14 | BT |
|     |                            |         |    |
|     |                            |         |    |
|     |                            |         |    |

## TOLERANCES (UNLESS OTHERWISE NOTED) DECIMAL METRIC X.XX = ± .01 X.X = ± .25 X.XXX= ± .005 X.XX= ± .13 ANGLES ± .5° DO NOT SCALE DRAWING

| 1450 CLARK DRIVE, VALPARAISO, INDIANA 46385 |             |                         |  |  |
|---------------------------------------------|-------------|-------------------------|--|--|
| DESCRIPTION: 17.8 mm x 5.1 mm DISC MAGNET   |             |                         |  |  |
| SENSOR MAGNET                               |             | P/N: ALC1751            |  |  |
| GRADE: C-5 (DM30)                           | Drwg by: BT | REV LEVEL: B            |  |  |
| COATING: None                               | Appr by: DV | Appr. Dated: 05-15-2013 |  |  |