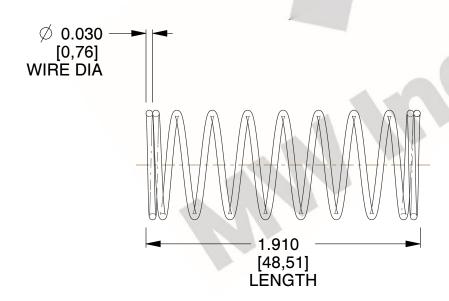

## **NOTES:**

1. Material : Music Wire 2. Finish : Glod Irridite

3. Ends: Closed

4. Total Coils: 10.000

Sugg. Max. Deflection: 1.000 (in)
 Sugg. Max. Load: 2.300 (lbs)

7. All Drawing Dimensions are in Inches [mm]