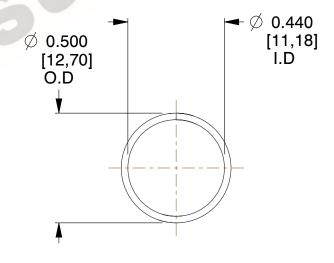

## **NOTES:**

1. Material : Music Wire 2. Finish : Glod Irridite

3. Ends: Closed

4. Total Coils: 10.000

Sugg. Max. Deflection: 1.000 (in)
 Sugg. Max. Load: 2.300 (lbs)

7. All Drawing Dimensions are in Inches [mm]