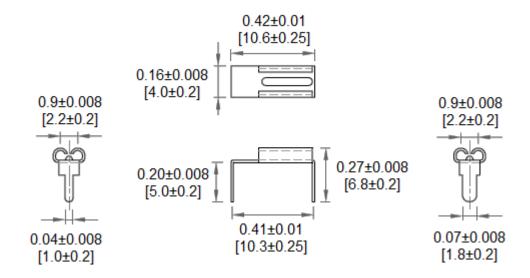

## **Specifications:**

Rating: 15A, 500VAC

Body Material: Spring bronze Finish: Bright Tin-plated

For use with Type **APM** Fuses (Mini-Automotive Blade Type)

**Mechanical Dimensions: Inches [mm]** 