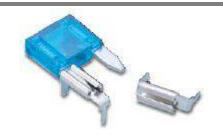

## Type CNM-05 PC Board Type Fuse Clip Mini Auto Blade Fuses

www.optifuse.com

(619) 593-5050

## **Specifications:**

Rating: 15A, 500VAC

Body Material: Spring bronze Finish: Bright Tin-plated

For use with Type **APM** Fuses (Mini-Automotive Blade Type)

**Mechanical Dimensions: Inches [mm]** 