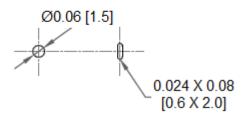

## Type CNM-05 PC Board Type Fuse Clip Mini Auto Blade Fuses



www.optifuse.com

(619) 593-5050

## **Specifications:**

Rating: 15A, 500VAC

Body Material: Spring bronze Finish: Bright Tin-plated

For use with Type **APM** Fuses (Mini-Automotive Blade Type)

**Mechanical Dimensions: Inches [mm]** 





## MOUNTING HOLES



## Warning:

-Operation beyond the specified maximum ratings or improper use may result in damage and possible electrical arcing and/or flame.



-Avoid contact of device with chemical solvent. Prolonged contact will damage the device performance.

Note: All specifications subject to change without notice.

Rev C 08/2018 - Page: 1/1 Code G02–01H