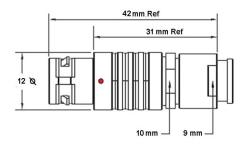

## PSG.1B.316.CLAD52Z

## PUSH-PULL PLUG, 16 PIN CONTACTS, SOLDER, 5.2 MM COLLET, STRAIN RELIEF NUT

| KEY SPECIFICATIONS   |              |
|----------------------|--------------|
| CONNECTOR SERIES     | PSG          |
| CONNECTOR SIZE       | 1B           |
| CONNECTOR GENDER     | MALE         |
| CODING               | G            |
| LOCKING STYLE        | SELF LOCKING |
| ATTACHMENT METHOD    | SOLDER       |
| IP RATING            | IP 50        |
| COLLET SIZE          | 5.2 MM       |
| STANDARD MATE SERIES | FSG          |