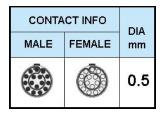

## PUSH-PULL PLUG, 16 PIN CONTACTS, SOLDER, 5.2 MM COLLET, STRAIN RELIEF NUT

| KEY SPECIFICATIONS   |              |
|----------------------|--------------|
| CONNECTOR SERIES     | PSG          |
| CONNECTOR SIZE       | 1B           |
| CONNECTOR GENDER     | MALE         |
| CODING               | G            |
| LOCKING STYLE        | SELF LOCKING |
| ATTACHMENT METHOD    | SOLDER       |
| IP RATING            | IP 50        |
| COLLET SIZE          | 5.2 MM       |
| STANDARD MATE SERIES | FSG          |