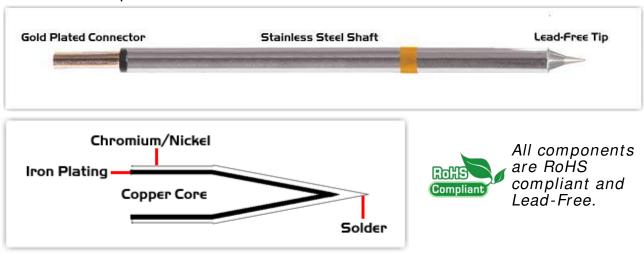

## Material Composition

<sup>1</sup> Easy Braid Co. tip cartridges will typically idle within a temperature range of +/-1.1°C. However, there is variation in idle temperature across tip geometries within an individual temperature series. Easy Braid Co. offers a wide variety of tip geometries from 0.25mm fine point tip to 5mm chisel. The length and geometry of a tip will have an influence on the tip idle temperature. To accurately measure idle temperature it will depend greatly on the measurement method, technique and equipment used. Two different methods or the use of alternative equipment will produce different test results.