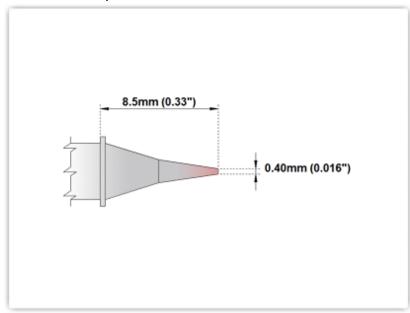

## **Technical Specifications**

EPM75CS152

Conical Sharp 0.4mm (0.016")

Tip Style: Conical Sharp
Tip Width: 0.40mm (0.016")
Tip Length: 8.50mm (0.33")

75 Type Cartridge<sup>1</sup>: 350°C - 398°C

RoHS Compliant<sup>2</sup> / Lead Free: YES