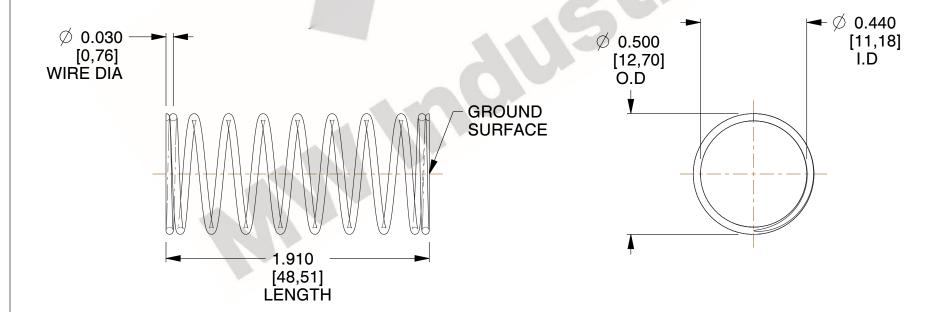

## **NOTES:**

1. Material : Stainless Steel

2. Finish: Glod Irridite

3. Ends: Closed and Ground

4. Total Coils: 10.000

Sugg. Max. Deflection: 0.090 (in)
 Sugg. Max. Load: 2.300 (lbs)

7. All Drawing Dimensions are in Inches [mm]

2.516

SCALE

11772

COMPRESSION SPRINGS

COMPONENT

UNIT
INCH [mm]
SHEET
1 of 1

**SPRINGS**