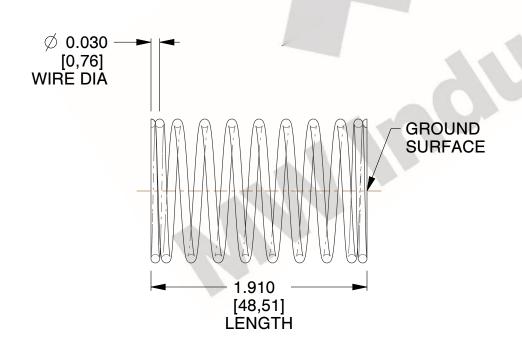

## **NOTES:**

Material : Hard Drawn
 Finish : Glod Irridite

3. Ends: Closed and Ground

4. Total Coils: 10.000

5. Sugg. Max. Deflection: 0.220 (in)6. Sugg. Max. Load: 2.300 (lbs)

7. All Drawing Dimensions are in Inches [mm]