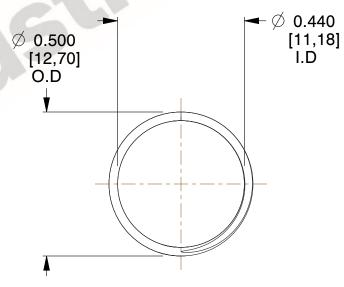

## **NOTES:**

Material : Hard Drawn
 Finish : Glod Irridite

3. Ends: Closed and Ground

4. Total Coils: 10.000

5. Sugg. Max. Deflection: 0.220 (in)6. Sugg. Max. Load: 2.300 (lbs)

7. All Drawing Dimensions are in Inches [mm]