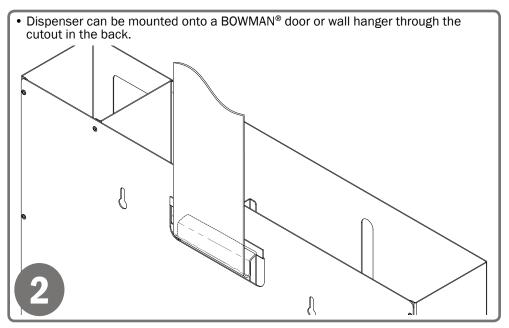

cm x 9.7 cm)
- Bottom right: Item(s) no larger than 10.01"W x 6.03"H x 3.80"D (25.4 cm x 15.3 cm x 9.7 cm)

#### Package Specifications:

- Package Quantity: 1 per case
- 26"L x 6"W x 32"H (66.0 cm x 15.2 cm x 81.3 cm)
- 10.0 lbs (4.5 kg) approximated

#### **Product Specifications** (overall external dimensions):

- 25.11"W x 30.75"H x 4.00"D (63.8 cm x 78.1 cm x 10.2 cm)
- 7.2 lbs (3.2 kg) approximated

#### Mounting Specifications:





BOWMAN Dispensers 20325 71<sup>st</sup> Ave NE, Suite D, Arlington, WA 98223 800.962.4660 • www.BowmanDispensers.com BOWMAN<sup>®</sup> Dispensers Organize-Contain-Comply

# PS415-0212 Protection System - Double Gown - 4"

Installation Instructions/Characteristics & Care

# Installation

Always mount dispensers securely prior to loading with product.





### Parts included:

- Dispenser
- Tools Required:
  - No tools required to assemble dispenser

Care and Construction ABS Plastic

# Material Characteristics

Designed for Long-Term, Heavy-Duty Applications

The combination of copolymers (Acrylonitrile, Butadiene, and Styrene) gives ABS an excellent combination of strength, rigidity, and toughness. The fauxwood finish is ARVINYL laminate created from a semi-rigid film.

ABS is chemical and stress-crack resistant. It is tough, dimensionally stable, and will hold up to long-term use. To ensure product longevity, fauxwood products should not be mounted in very hot or cold areas.

## **Care and Cleaning**

Use mild soap and water to clean. Petroleum-based oils, solvents, and paints should not be used.

Standard hospital cleaning supplies are