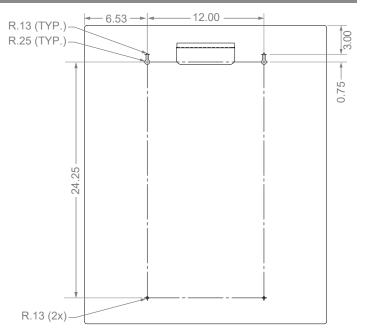

#### **Product Specifications** (overall external dimensions):

- 25.11"W x 30.75"H x 4.00"D (63.8 cm x 78.1 cm x 10.2 cm)
- 7.2 lbs (3.2 kg) approximated

#### Mounting Specifications:

BOWMAN Dispensers 20325 71<sup>st</sup> Ave NE, Suite D, Arlington, WA 98223 800.962.4660 • www.BowmanDispensers.com BOWMAN<sup>®</sup> Dispensers Organize-Contain-Comply