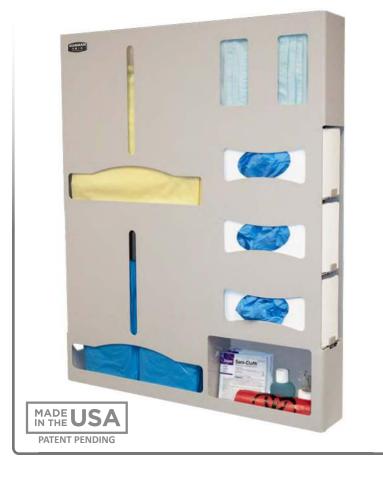

#### **Product Description:**

- Protection System Double Gown 4"
- Holds disposable or reusable gowns, aprons, or coveralls/ jumpsuits, three boxes of gloves, earloop masks, and miscellaneous supplies
- ADA and CMS Wall Protrusion Compliant
- Keyholes for wall mounting, or cutout for use with BOWMAN® hanger
- Quartz Beige ABS Plastic

#### **Dispenses:**

- Left: Gowns, aprons, or coveralls/jumpsuits no larger than 15.00"W x 15.25"H x 3.80"D (38.1 cm x 38.8 cm x 9.7 cm)
- Top right: Item(s) no larger than 4.88"W x 8.00"H x 3.80"D (12.4 cm x 20.3 cm x 9.7 cm)
- Middle right: Box(es) no larger than 10.01"W x 5.38"H x 3.80"D (25.4 cm x 13.7 cm x 9.7 cm)
- Bottom right: Item(s) no larger than 10.01"W x 6.03"H x 3.80"D (25.4 cm x 15.3 cm x 9.7 cm)