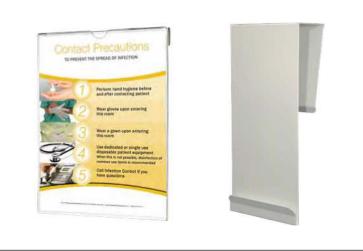

#### Accessories (each sold separately):

- MP-047: Sign Holder Clip-On (below left) ٠
- BOWMAN® Door and Wall Hangers: MB-450, MB-500, MB-510, and • MB-600 (below right)