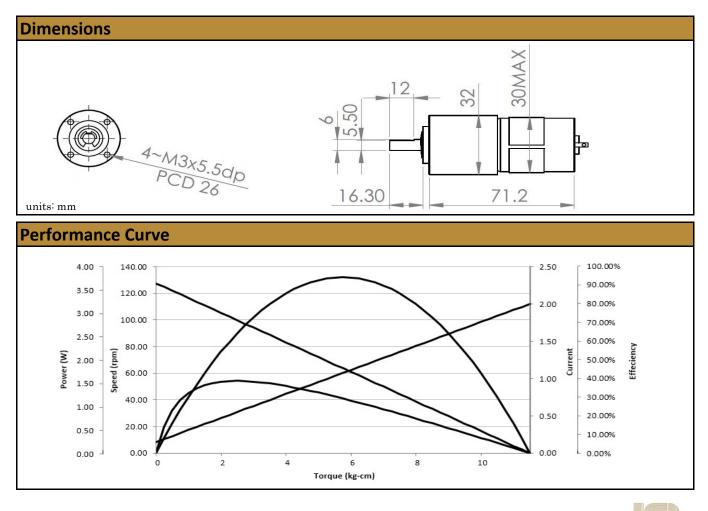

Contact Us for alternative solutions!

| Specifications |                  |
|----------------|------------------|
| Gearhead Type: | Planetary        |
| Motor Type:    | Carbon - Brushed |
| Rated Voltage: | 12V DC           |
| Rated Speed:   | 99 rpm           |
| Rated Torque:  | 2.5 kg.cm        |
| Rated Current: | 0.5 A            |

| No-Load Speed:          | 127 rpm (+/- 10%) |
|-------------------------|-------------------|
| No-Load Current:        | < 0.25 A          |
| Stall Torque:           | 11.5 kg.cm        |
| Max. Power:             | 3.75 W            |
| <b>Reduction Ratio:</b> | 51:1              |
| Termination Style:      | Terminals         |