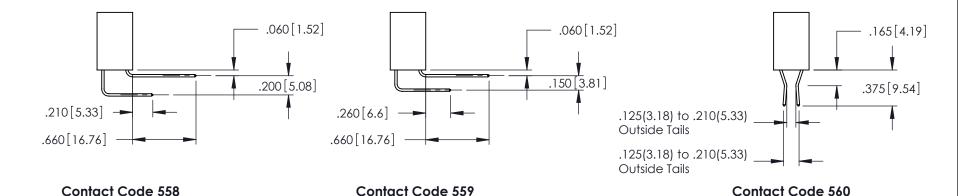

## 346/396 SERIES CARD EDGE CONNECTOR CONTACT CODE 555,556,558,559,560 DIMENSIONS

YOUR CONNECTION TO QUALITY & SERVICE

|   | ACAD REFERENCE NO. 346-ENG-MASTER |                  |
|---|-----------------------------------|------------------|
|   | DRAWN: J.LEE                      | DATE: APR. 22/09 |
|   | CHECKED:                          | DATE:            |
|   | SCALE: 1:1                        | SHEET 2 OF 2     |
| D | DRAWING NUMBER                    | ISSUE            |