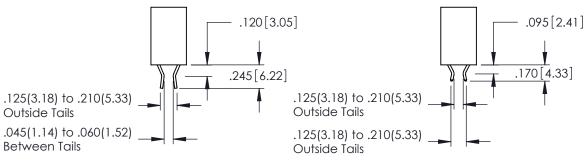

**Contact Code 555** 

**Contact Code 556** 

INSULATOR MATERIAL: THERMOPLASTIC POLYESTER, UL 94V-0 CONTACT MATERIAL; COPPER, NICKEL, TIN ALLOY CA-725

CONTACT PLATING: GOLD ON THE MATING AREA, TIN-LEAD ON THE CONTACT TAILS, NICKEL UNDERPLATE

## 346/396 SERIES CARD EDGE CONNECTOR CONTACT CODE 555,556,558,559,560 DIMENSIONS

YOUR CONNECTION TO QUALITY & SERVICE

|   | ACAD REFERENCE NO. 346-ENG-MASTER |                  |
|---|-----------------------------------|------------------|
|   | DRAWN: J.LEE                      | DATE: APR. 22/09 |
|   | CHECKED:                          | DATE:            |
|   | SCALE: 1:1                        | SHEET 2 OF 2     |
| D | DRAWING NUMBER                    | ISSUE            |