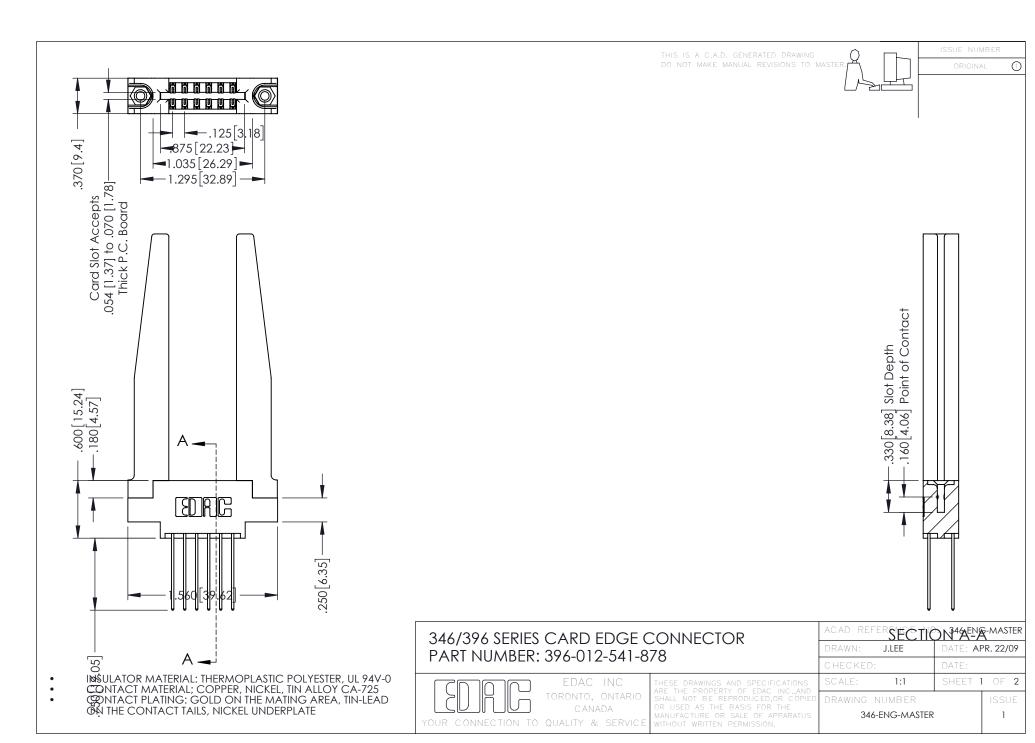

## 346/396 SERIES CARD EDGE CONNECTOR CONTACT CODE 555,556,558,559,560 DIMENSIONS

YOUR CONNECTION TO QUALITY & SERVICE

|   | ACAD REFERENCE NO. 346-ENG-MASTER |                  |
|---|-----------------------------------|------------------|
|   | DRAWN: J.LEE                      | DATE: APR. 22/09 |
|   | CHECKED:                          | DATE:            |
|   | SCALE: 1:1                        | SHEET 2 OF 2     |
| D | DRAWING NUMBER                    | ISSUE            |

346-ENG-MASTER

**Contact Code 555** 

**Contact Code 556** 

INSULATOR MATERIAL: THERMOPLASTIC POLYESTER, UL 94V-0 CONTACT MATERIAL; COPPER, NICKEL, TIN ALLOY CA-725

CONTACT PLATING: GOLD ON THE MATING AREA, TIN-LEAD ON THE CONTACT TAILS, NICKEL UNDERPLATE