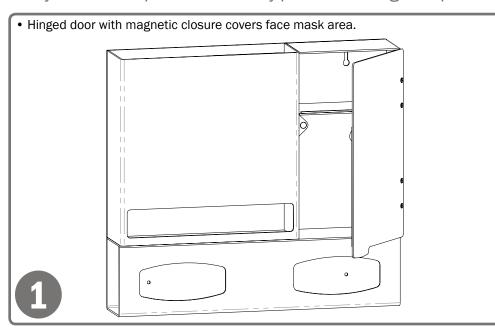

#### **Product Description**:

- Protection System with Door
- Holds disposable or reusable gowns, aprons, or coveralls/ jumpsuits, two boxes of gloves, one box of earloop masks, and one box of face shields
- Hinged door over face mask section
- Keyholes for wall mounting, or cutout for use with  ${\rm BOWMAN}^{\circledast}$  hanger
- Quartz Beige ABS Plastic