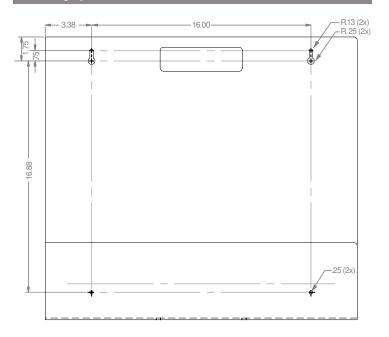

#### Mounting Specifications:

BOWMAN<sup>®</sup> Dispensers Organize-Contain-Comply