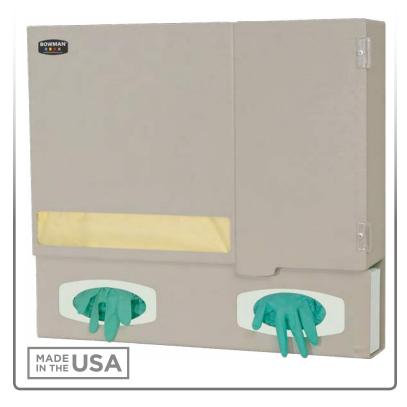

#### **Product Description**:

- Protection System with Door
- Holds disposable or reusable gowns, aprons, or coveralls/ jumpsuits, two boxes of gloves, one box of earloop masks, and one box of face shields
- Hinged door over face mask section
- Keyholes for wall mounting, or cutout for use with  ${\rm BOWMAN}^{\circledast}$  hanger
- Quartz Beige ABS Plastic

#### **Dispenses:**

- Left: Gowns, aprons, or coveralls/jumpsuits no larger than 14.90"W x 14.87"H x 4.50"D (13.3 cm x 37.8 cm x 9.5 cm)
- Top right: Box(es) no larger than 4.75"W x 8.00"H x 4.45"D (12.0 cm x 20.3 cm x 11.3 cm)
- Middle right: Box(es) no larger than 4.75"W x 8.00"H x 4.45"D (12.0 cm x 20.3 cm x 11.3 cm)
- Bottom: Box(es) no larger than 10.00"W x 5.50"H x 3.88"D (25.4 cm x 14.0 cm x 9.9 cm)