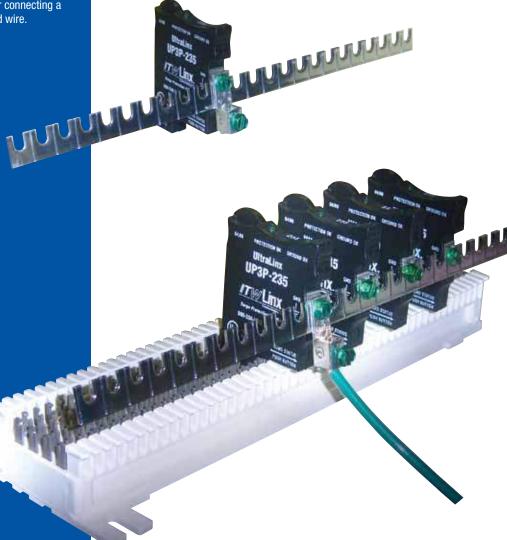

## **Features:**

 An UltraLinx 66 Block Ground Bus Bar is required for use with all UltraLinx Protectors to provide the necessary ground connection from each protected pair to the Single Point Equipment Ground. One MGB is required per installation of 1 to 25 protected pairs. Each bus bar is scored for breaking into smaller pieces for use with less than 25-pairs. A screw ground lug is also provided for connecting a single point ground wire.