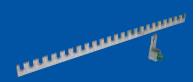

## **Features:**

 An UltraLinx 66 Block Ground Bus Bar is required for use with all UltraLinx Protectors to provide the necessary ground connection from each protected pair to the Single Point Equipment Ground. One MGB is required per installation of 1 to 25 protected pairs. Each bus bar is scored for breaking into smaller pieces for use with less than 25-pairs. A screw ground lug is also provided for connecting a single point ground wire.