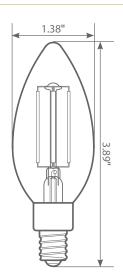

ribution. This B10 Class LED bulb comes in 3000K CCT (Soft White) for charming and hospitable environments.

















### **Specifications**

| Input Power | Input Voltage | Lumen Output | Beam Angle | Center Beam | ССТ    |
|-------------|---------------|--------------|------------|-------------|--------|
| 5.5 W       | 120 V         | 500 lm       | 320°       | N/A         | 3000 K |

| CRI | Luminous Efficacy | Power Factor | Input Current | Base/Cap | Lamp Lifespan |
|-----|-------------------|--------------|---------------|----------|---------------|
| 90  | 90 lm/W           | 0.7          | 0.065 A       | E12      | 15,000 Hrs.   |

### **Product Features & Benefits**

Dimmable



**Energy Efficient** 



Enclosed Fixture Suitable



Wet Rated

### **Product Dimensions**



## **Product Photometric Data**



### **Euri Lighting** | A Division of *IRTRONIX* Inc.