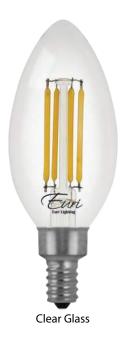

# LED VB10-3000cec-4

Lamp Class: B10 Clear Glass

### **Product Description**

**LED** VB10-3000cec-4 delivers superior brightness, valuable energy savings and long lasting performance. LED Filaments along with heat-sink absence unmistakably mimic traditional bulb styles while providing greater light distribution. This B10 Class LED bulb comes in 3000K CCT (Soft White) for charming and hospitable environments.