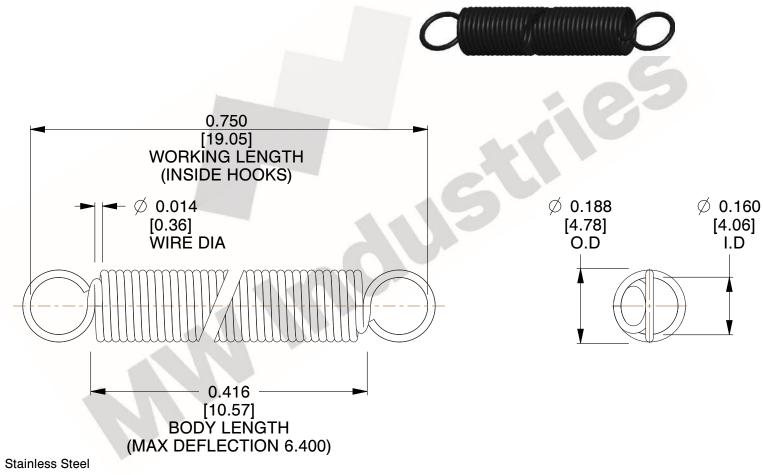

NOTES:

1. Material: Stainless Steel

2. Finish:

3. Sugg Max. Load: 0.550 (lbs) 4. Sugg Max. Deflection: 6.400 (in)

5. All Drawing Dimensions are in Inches [mm]

6. Coil

This file and any associated information and specifications are provided for reference and evaluation purposes only, and is subject to change without notice. MW Industries makes no representations, warranties or guarantees as to the appropriateness, accuracy, completeness, or suitability for any purpose, of the file, information or specifications. You are solely responsible for the use of the file, information or specifications.

SCALE

3.000

COMPONENT **SPRINGS** UNIT **ZZ3-11** INCH [mm] SHEET **EXTENSION SPRINGS** 1 of 1