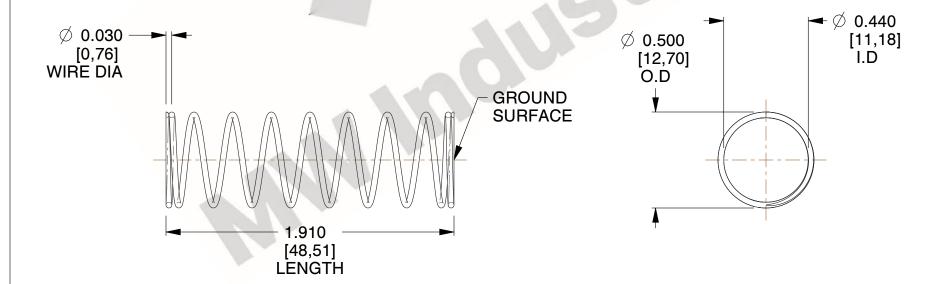

## **NOTES:**

1. Material : Stainless Steel

2. Finish: Glod Irridite

3. Ends: Closed and Ground

4. Total Coils: 10.000

Sugg. Max. Deflection: 0.660 (in)
 Sugg. Max. Load: 2.300 (lbs)

7. All Drawing Dimensions are in Inches [mm]