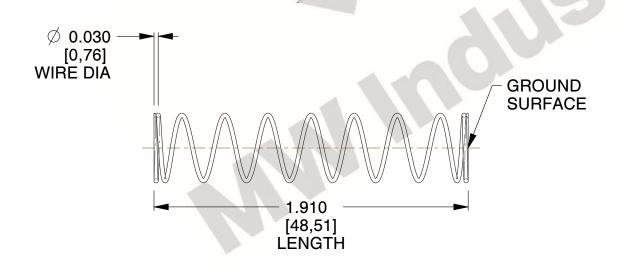

## **NOTES:**

1. Material : Music Wire 2. Finish : Glod Irridite

3. Ends: Closed and Ground

4. Total Coils: 10.000

Sugg. Max. Deflection: 0.720 (in)
Sugg. Max. Load: 2.300 (lbs)

7. All Drawing Dimensions are in Inches [mm]

1.455

SCALE

11772

COMPONENT

COMPRESSION SPRINGS

UNIT

**SPRINGS** 

INCH [mm]