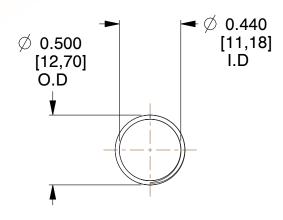

## **NOTES:**

1. Material : Music Wire 2. Finish : Glod Irridite

3. Ends: Closed and Ground

4. Total Coils: 10.000

Sugg. Max. Deflection: 0.720 (in)
Sugg. Max. Load: 2.300 (lbs)

7. All Drawing Dimensions are in Inches [mm]