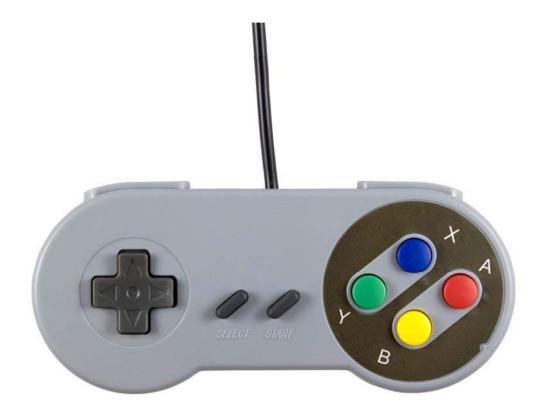

## Raspberry Pi Compatible USB Gamepad / Controller

Gaming on the Raspberry Pi has never felt so nostalgic! Go retro with this wired, USB game controller in the classic "SNES" design.

This is not an official Nintendo product, but a 3rd party USB type replica of the Super Nintendo/Famicom unit produced in the early 90's!.

It feels like finding the perfect USB controller for the Raspberry Pi has taken us forever. We tested a dozen samples from an array of manufacturers before finding a model we were confident to sell on our website. With the traditional blue, red, green & yellow layout - we're sure you'll agree.

## **Features**

- USB Connector
- D-Pad
- Buttons: Start, Select, X, Y, A, B, R, L
- Cable Length: 1.4m
- Compatible with Raspberry Pi, Windows, Linux, MacOS & Andro