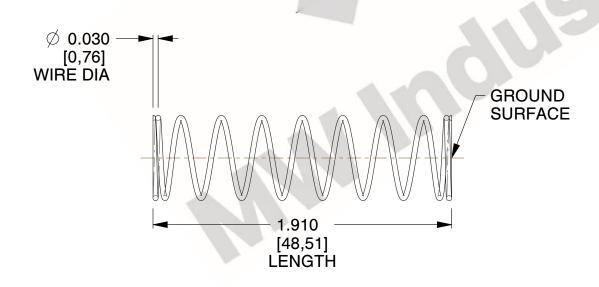

## **NOTES:**

Material : Hard Drawn
 Finish : Glod Irridite

3. Ends: Closed and Ground

4. Total Coils: 10.000

Sugg. Max. Deflection: 0.550 (in)
 Sugg. Max. Load: 2.300 (lbs)

7. All Drawing Dimensions are in Inches [mm]