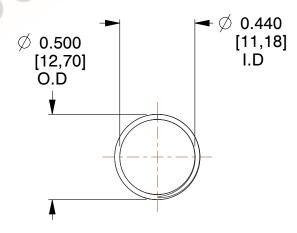

## **NOTES:**

Material : Hard Drawn
 Finish : Glod Irridite

3. Ends: Closed and Ground

4. Total Coils: 10.000

Sugg. Max. Deflection: 0.550 (in)
 Sugg. Max. Load: 2.300 (lbs)

7. All Drawing Dimensions are in Inches [mm]