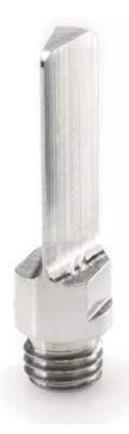

## VersaTip™ Shaping Knife

Model # 203

Interchangeable tip for Dremel butane torch. The 203 shaping knife tip lets you create decorative designs for wood-burning, leather-crafting and more. Fits Dremel VersaTip and VersaFlame<sup>™</sup> butane tools.

- Compatible with Dremel VersaTip and VersaFlame butane tools
- May be used for decorative wood and leather burning
- Tip may be used in multiple positions to make thick or thin lines
- Decorate with a tip temperature of up to 1100° F