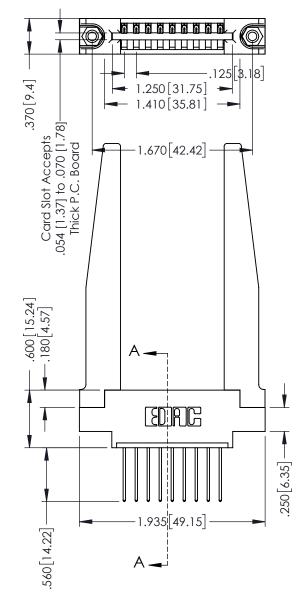

346/396 SERIES CARD EDGE CONNECTOR PART NUMBER: 396-009-540-678

YOUR CONNECTION TO QUALITY & SERVICE

**EDAC INC** TORONTO, ONTARIO CANADA

THESE DRAWINGS AND SPECIFICATIONS ARE THE PROPERTY OF EDAC INC., AND SHALL NOT BE REPRODUCED,OR COPIED OR USED AS THE BASIS FOR THE MANUFACTURE OR SALE OF APPARATUS WITHOUT WRITTEN PERMISSION.

THIS IS A C.A.D. GENERATED DRAWING DO NOT MAKE MANUAL REVISIONS TO MASTER.

ISSUE NUMBER

ORIGINAL

1

INSULATOR MATERIAL: THERMOPLASTIC POLYESTER, UL 94V-0 CONTACT MATERIAL; COPPER, NICKEL, TIN ALLOY CA-725 CONTACT PLATING: GOLD ON THE MATING AREA, TIN-LEAD ON THE CONTACT TAILS, NICKEL UNDERPLATE

| ACAD REFERENCE NO. | 346-ENG-MASTER   |
|--------------------|------------------|
| DRAWN: J.LEE       | DATE: APR. 22/09 |
| CHECKED:           | DATE:            |
| SCALE: 1:1         | SHEET 1 OF 2     |
| DRAWING NUMBER     | ISSUE            |
| 044 5110 1446755   |                  |