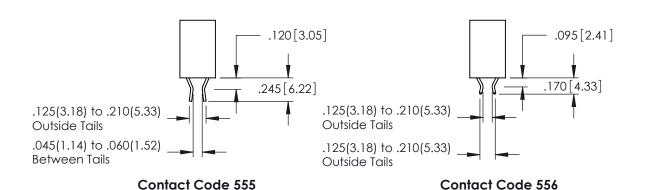

## 346/396 SERIES CARD EDGE CONNECTOR CONTACT CODE 555,556,558,559,560 DIMENSIONS

YOUR CONNECTION TO QUALITY & SERVICE

**EDAC INC** TORONTO, ONTARIO CANADA

THESE DRAWINGS AND SPECIFICATIONS ARE THE PROPERTY OF EDAC INC.,AND SHALL NOT BE REPRODUCED, OR COPIED OR USED AS THE BASIS FOR THE MANUFACTURE OR SALE OF APPARATUS WITHOUT WRITTEN PERMISSION.

.165[4.19] .375 [9.54] .125(3.18) to .210(5.33) .125(3.18) to .210(5.33)

**Contact Code 558** 

**Contact Code 559** 

**Contact Code 560** 

INSULATOR MATERIAL: THERMOPLASTIC POLYESTER, UL 94V-0 CONTACT MATERIAL; COPPER, NICKEL, TIN ALLOY CA-725

CONTACT PLATING: GOLD ON THE MATING AREA, TIN-LEAD ON THE CONTACT TAILS, NICKEL UNDERPLATE