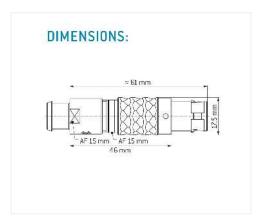

# series\_l, type\_s2



#### General information

| Part number       | S23LAC-P30MFG0-720S |
|-------------------|---------------------|
| Termination       | solder              |
| Size              | 3                   |
| Locking principle | push                |
| Coding            | a_key               |
| Cable Diameter    | cable mini 72       |
| Cable outlet      | bend_relief         |









# Contact insert description

| Number of contacts   | 30     |
|----------------------|--------|
| Contact type         | pins   |
| Contact diameter     | 07mm   |
| Insulator material   | peek   |
| Wire cross section   | 22_awg |
| Termination          | solder |
| Termination diameter | 085mm  |

reverse\_gender\_on\_request

### Technical information

| Max. creepage and air clearance distance | 04_mm    | 10_mm         |
|------------------------------------------|----------|---------------|
| Nominal current single contact           | 075_a    | iec_60512_5_2 |
| Test voltage                             | 09_kv_ac | sae_13441     |

safety\_text

#### Mechanical and environmental data

| Degree of protection* | ip50     |
|-----------------------|----------|
| Operating temperatu