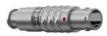

#### General information

| Part number       | S23LAC-P30MFG0-720S |
|-------------------|---------------------|
| Termination       | solder              |
| Size              | 3                   |
| Locking principle | push                |
| Coding            | a_key               |
| Cable Diameter    | cable mini 72       |
| Cable outlet      | bend_relief         |

# Material and surface treatments

| Housing | m_chrome      |
|---------|---------------|
| Contact | cu_alloy_gold |

\$23LAC-P30MFG0-720S series I, type s2 230731 1/2

safety\_text\_2 ul\_text illustrative\_text