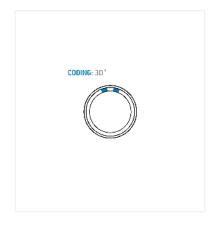

#### General information

| Part number       | S23LAC-P30MFG0-720S |
|-------------------|---------------------|
| Termination       | solder              |
| Size              | 3                   |
| Locking principle | push                |
| Coding            | a_key               |
| Cable Diameter    | cable mini 72       |
| Cable outlet      | bend_relief         |