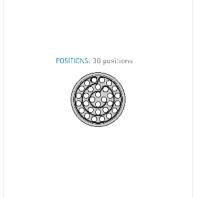

# Contact insert description

| Number of contacts   | 30     |
|----------------------|--------|
| Contact type         | pins   |
| Contact diameter     | 07mm   |
| Insulator material   | peek   |
| Wire cross section   | 22_awg |
| Termination          | solder |
| Termination diameter | 085mm  |