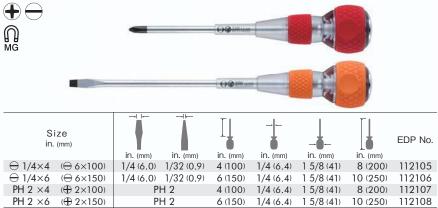

Safe Tang-Thru Screwdriver

#### First in the industry!

# NON-CONDUCTIVE TANG-THRU SCREWDRIVER

NEW STRUCTURE Ceramic ball built-in!!

Safe Tang-Thru Screwdriver New

### DESIGNED WITH SAFETY MEASURES AGAINST UNINTENTIONAL USAGE DURING LIVE-LINE WORKING

% Please check, before using, that the electricity is blocked.

Best suited for unscrewing on terminal blocks and switchboards, and for chipping operation in electrical work.

## CERAMIC BALL BLOCKS ELECTRICITY.

Magnetized BLACK POINT TIP Insusceptible to plating

Zirconia ceramic, most strong, rigid, and antifriction material among various ceramics

Inner Ctn. / 6
Outer Ctn. / 60

MARNING In case that any abnormality, such as broken ceramic ball is detected, or that waterdrop is mixed, please be aware that electricity may be conducted.

Distributed by

This product is not an insulated screwdriver. For the sake of safety, be sure to block electricity before use.
Do not disassemble or remodel.
Never use this product when the wires are hot-line.
Use the right size for proper applications.
Be careful of short circuit and shocks in performing electrical work.
Avoid overload because it causes injuries and also damages screws.
In the home, keep this product away from children.