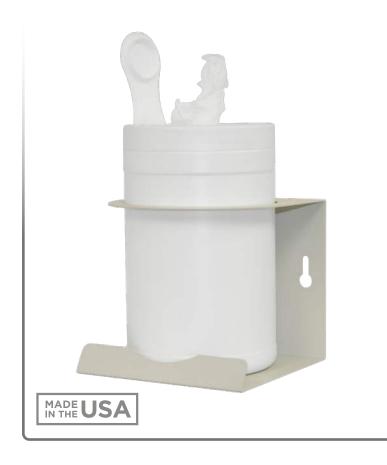

## **Product Description:**

- · Wipe Dispenser
- · Holds one disposable wipe canister
- · Keyholes for wall mounting
- Quartz Beige Powder-Coated Steel

### Dispenses:

- · Holds one canister of wipes
- Canister no larger than 5.00" diameter x 12.00" (12.7 cm x 30.5 cm)
- Canister no smaller than 4.00" diameter x 5.75"H (10.2 cm x 14.6 cm)

## **Product Specifications** (overall external dimensions):

- 6.31"W x 5.60"H x 6.15"D (16.0 cm x 14.2 cm x 15.6 cm)
- 0.6 lbs (0.3 kg) approximated