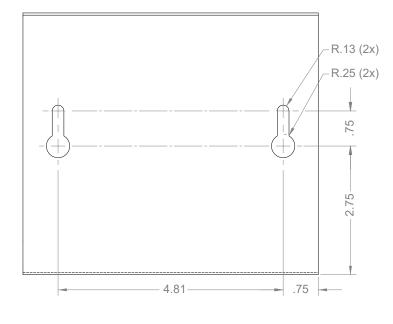

ction Prevention System (shown below)



## **Product Description:**

- · Wipe Dispenser
- · Holds one disposable wipe canister
- · Keyholes for wall mounting
- Quartz Beige Powder-Coated Steel

## **Primary Area for Product Usage:**

· Anywhere wipes are needed for sanitizing

### Dispenses:

- · Holds one canister of wipes
- Canister no larger than 5.00" diameter x 12.00" (12.7 cm x 30.5 cm)
- Canister no smaller than 4.00" diameter x 5.75"H (10.2 cm x 14.6 cm)

### Package Specifications:

- Package Quantity: 12 per case
- 16"L x 12"W x 12"H (40.6 cm x 30.5 cm x 30.5 cm)
- 16.0 lbs (7.3 kg) approximated

## **Product Specifications** (overall external dimensions):

- 6.31"W x 5.60"H x 6.15"D (16.0 cm x 14.2 cm x 15.6 cm)
- 0.6 lbs (0.3 kg) approximated

## **Mounting Specifications:**





## Installation

Always mount dispensers securely prior to loading with product.





## Parts included:

Dispenser

## **Tools Required:**

No tools required to assemble dispenser

# Care and Construction Powder-Coated Steel

## **Material Characteristics**

**WB-711** 

# **Designed for Long-Term Use**

Our steel dispensers and stands are coated with polyester powders which makes them highly resistant to corrosion.

Powder-coated steel is ideal for dispensers used in a healthcare or an industrial setting because it is impact resistant and is not effected by extremes in temperature.

Dispensers and stands made of powder-coated steel are both attractive and functional, providing years of service.

## Care and Cleaning

For best results, clean by washing the surface with a diluted solut